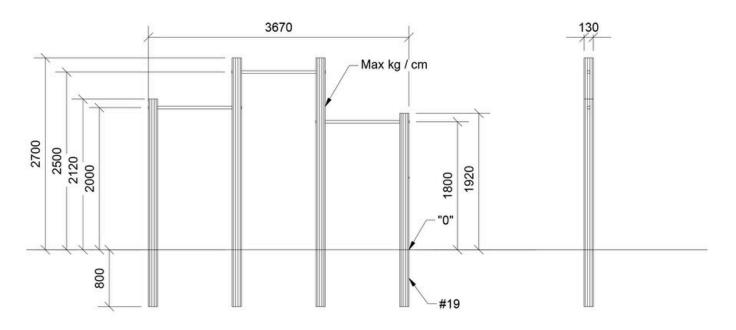

## **Product description**

Category: Strength Main Exercise: Pull Ups

The Pull Up Bars is a versatile equipment designed for outdoor fitness areas. It primarily supports pull-ups for training the back, shoulders, and arms. With three bars, more people can work out at the same time, and most will be able to reach them. It also supports a variety of other exercises, making it a multifunctional fitness equipment.

Instructional placard included with delivery.

|                   | 10                       |
|-------------------|--------------------------|
| Age               | 12+                      |
| Number of users   | 3                        |
|                   |                          |
| Color             | Uncolored                |
| Primary materials | Robinia, Stainless steel |
| Installation      | Robinia in ground        |
|                   |                          |
| Fall height       | 1,5 m                    |
| Dimensions        | 3,7 x 0,13 x 2,7 m       |
| Fall area         | 18 m2                    |
| Minimum area      | 6,7 x 3 x 2,7 m          |