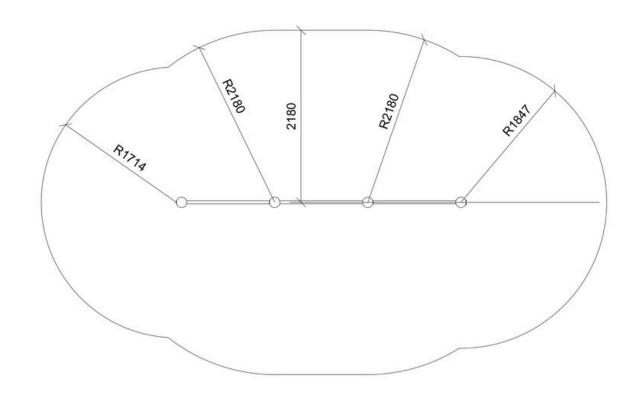

Instructional placard included with delivery.

|                   | 10                       |
|-------------------|--------------------------|
| Age               | 12+                      |
| Number of users   | 3                        |
|                   |                          |
| Color             | Uncolored                |
| Primary materials | Robinia, Stainless steel |
| Installation      | Robinia in ground        |
|                   |                          |
| Fall height       | 1,5 m                    |
| Dimensions        | 3,7 x 0,13 x 2,7 m       |
| Fall area         | 18 m2                    |
| Minimum area      | 6,7 x 3 x 2,7 m          |