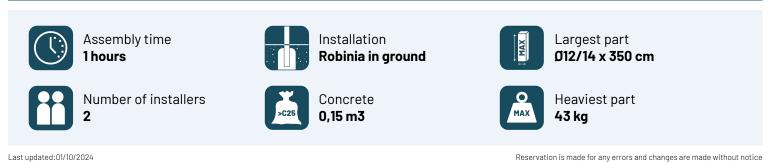

Instructional placard included with delivery.

|                   | 10                       |
|-------------------|--------------------------|
| Age               | 12+                      |
| Number of users   | 3                        |
|                   |                          |
| Color             | Uncolored                |
| Primary materials | Robinia, Stainless steel |
| Installation      | Robinia in ground        |
|                   |                          |
| Fall height       | 1,5 m                    |
| Dimensions        | 3,7 x 0,13 x 2,7 m       |
| Fall area         | 18 m2                    |
| Minimum area      | 6,7 x 3 x 2,7 m          |

Variation FN15120 **Color** Chestnut

**Installation** Robinia in ground