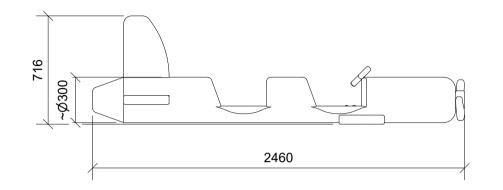

|  | ≤ 600    | NC:RNA<br>Playgrounds |        |          |               |             |       |
|--|----------|-----------------------|--------|----------|---------------|-------------|-------|
|  |          |                       |        |          |               |             |       |
|  |          | LE43500               |        | MATERIAL |               |             |       |
|  |          | CREATION DATE         | AUTHOR | REVISION | REVISION DATE | REVISION BY | SHEET |
|  | ≥ EN1176 | 19-01-2011            | tj     | A        | 21-12-2022    | hs          | 1/2   |