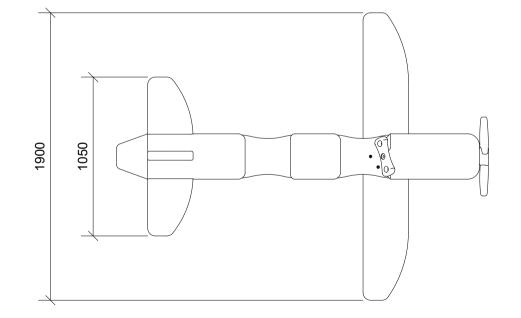

|  | ≤ 600    | NC:RNA<br>Playgrounds |        |          |               |             |       |
|--|----------|-----------------------|--------|----------|---------------|-------------|-------|
|  |          |                       |        |          |               |             |       |
|  |          | LE43500               |        | MATERIAL |               |             |       |
|  |          | CREATION DATE         | AUTHOR | REVISION | REVISION DATE | REVISION BY | SHEET |
|  | ≥ EN1176 | 19-01-2011            | tj     | A        | 21-12-2022    | hs          | 1/2   |