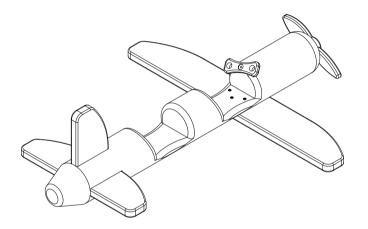

| NGRNA<br>Playgrounds |          |              |               |             |       |  |  |  |  |  |
|----------------------|----------|--------------|---------------|-------------|-------|--|--|--|--|--|
| DESCRIPTION          |          |              |               |             |       |  |  |  |  |  |
| Flyver               |          |              |               |             |       |  |  |  |  |  |
| PART NUMBER          | MATERIAL |              |               |             |       |  |  |  |  |  |
| LE43500              |          |              |               |             |       |  |  |  |  |  |
| CREATION DATE        | AUTHOR   | REVISION     | REVISION DATE | REVISION BY | SHEET |  |  |  |  |  |
| 19-01-2011           | tj       | _ <u>A</u> _ | 21-12-2022    | hs          | 2/2   |  |  |  |  |  |