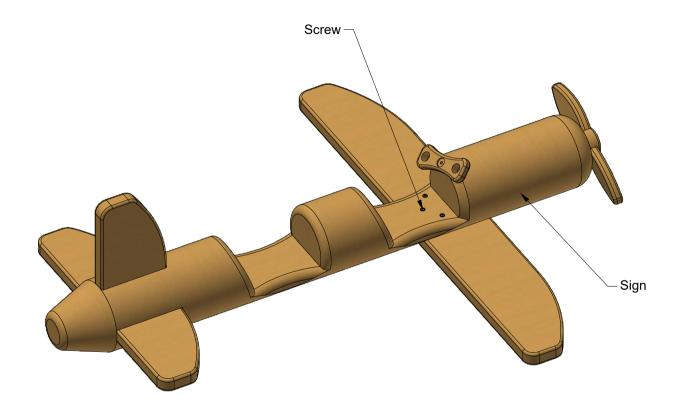

| NGRNA<br>Playgrounds |          |              |               |             |       |  |  |  |  |  |
|----------------------|----------|--------------|---------------|-------------|-------|--|--|--|--|--|
| DESCRIPTION          |          |              |               |             |       |  |  |  |  |  |
| Flyver               |          |              |               |             |       |  |  |  |  |  |
| PART NUMBER          | MATERIAL |              |               |             |       |  |  |  |  |  |
| LE43500              |          |              |               |             |       |  |  |  |  |  |
| CREATION DATE        | AUTHOR   | REVISION     | REVISION DATE | REVISION BY | SHEET |  |  |  |  |  |
| 19-01-2011           | tj       | _ <u>A</u> _ | 21-12-2022    | hs          | 2/2   |  |  |  |  |  |