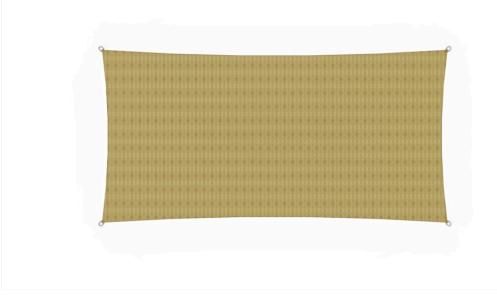

## **Product description**

A rectangular shade can be used as both a windscreen and a sunshade. It provides protection against the wind and can be used to create a cozy defined space in outdoor environments.

Material: HDPE, 320 g/m2 Shape: Rectangular Dimensions: 1.5x3 meters Shade area: approximately 4.5 m2 Color: Camel UV-protection: UPF10 (Blocks 90% of the sun's UV rays) Water: Not waterproof (Dew or light rain will run off if installed with a slope (approx. 25 degrees)) Wind: Take down in a gale with wind speeds of 13,9-17,1 m/s.