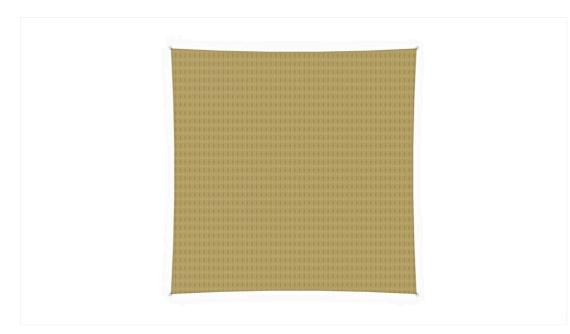

## **Product description**

The HDPE sunshade is a durable and practical choice for creating shade and protecting against the UV rays of the sun.

Material: HDPE, 320 g/m2

Shape: Square

Dimensions: 3.6x3.6 meters Shade area: approximately 13 m2

Color: Camel