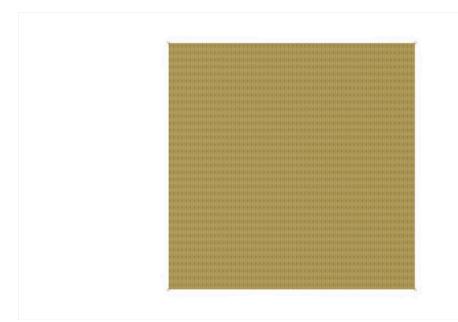

## **Product description**

The HDPE sunshade is a durable and practical choice for creating shade and protecting against the UV rays of the sun.

Material: HDPE, 320 g/m2

Shape: Square

Dimensions: 4.2x4.2 meters Shade area: approximately 17.6 m2

Color: Camel

UV-protection: UPF10 (Blocks 90% of the sun's UV rays) Water: Not waterproof (Dew or light rain will run off if installed

with a slope (approx. 25 degrees))

Wind: Take down in a gale with wind speeds of  $13,9-17,1\,\mathrm{m/s}$ .