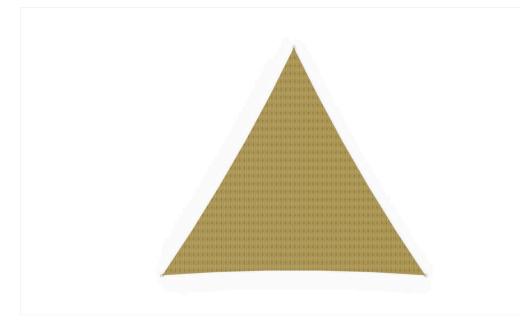

## **Product description**

The HDPE sunshade is a durable and practical choice for creating shade and protecting against the UV rays of the sun.

Material: HDPE, 320 g/m2 Shape: Triangular Dimensions: 4x4x4 meters Shade area: approximately 6.9 m2 Color: Camel UV-protection: UPF10 (Blocks 90% of the sun's UV rays) Water: Not waterproof (Dew or light rain will run off if installed with a slope (approx. 25 degrees)) Wind: Take down in a gale with wind speeds of 13,9-17,1 m/s.