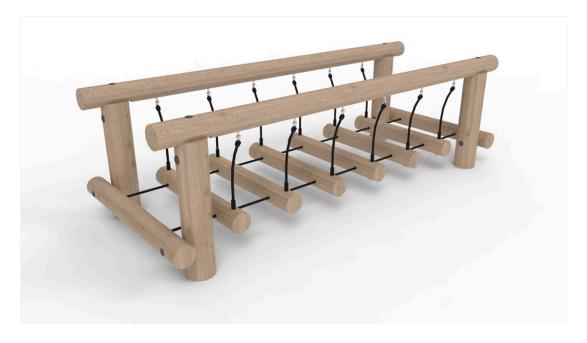

## **Product description**

The Beam Bridge, featuring log treads (beams), invites children to test their balance by crossing this challenging structure.

The bridge comprises a set of beams secured and connected with ropes, alongside a railing, resembling a suspension bridge. Its construction presents a balance challenge as the beams move with each step. The fixed rails provide the child with security and support during the journey across the bridge. The Beam Bridge not only sparks imagination but also helps in developing a child's motor coordination and balancing skills.

Multiple children can play on the bridge simultaneously, encouraging social interaction through playful teamwork, sharing, and planning.

| Age               | 4+                |
|-------------------|-------------------|
| Number of users   | 3                 |
| Color             | Uncolored         |
| Primary materials | Robinia, Taifun   |
| Installation      | Robinia in ground |
| Fall height       | 0,3 m             |
| Dimensions        | 3 x 1,2 x 0,9 m   |
| Fall area         | 23 m2             |
| Minimum area      | 6 x 4,2 x 0,91 m  |
|                   |                   |