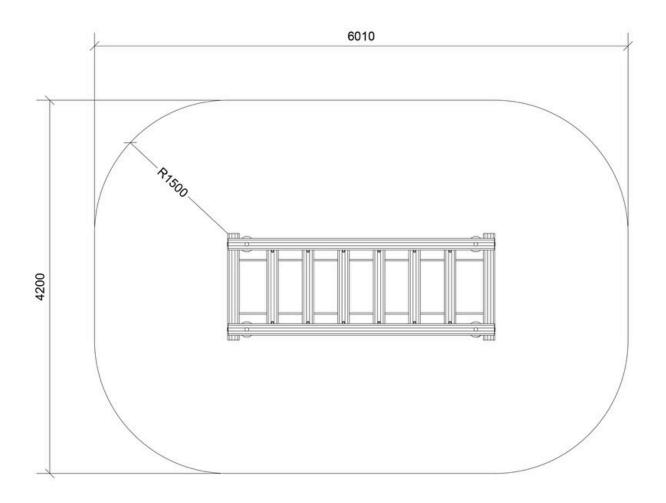

Multiple children can play on the bridge simultaneously, encouraging social interaction through playful teamwork, sharing, and planning.

| Age               | 4+                |
|-------------------|-------------------|
| Number of users   | 3                 |
| Color             | Uncolored         |
| Primary materials | Robinia, Taifun   |
| Installation      | Robinia in ground |
| Fall height       | 0,3 m             |
| Dimensions        | 3 x 1,2 x 0,9 m   |
| Fall area         | 23 m2             |
| Minimum area      | 6 x 4,2 x 0,91 m  |
|                   |                   |