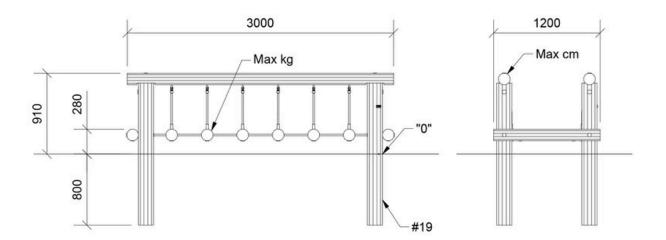

Multiple children can play on the bridge simultaneously, encouraging social interaction through playful teamwork, sharing, and planning.

| Age               | 4+                |
|-------------------|-------------------|
| Number of users   | 3                 |
| Color             | Uncolored         |
| Primary materials | Robinia, Taifun   |
| Installation      | Robinia in ground |
| Fall height       | 0,3 m             |
| Dimensions        | 3 x 1,2 x 0,9 m   |
| Fall area         | 23 m2             |
| Minimum area      | 6 x 4,2 x 0,91 m  |
|                   |                   |