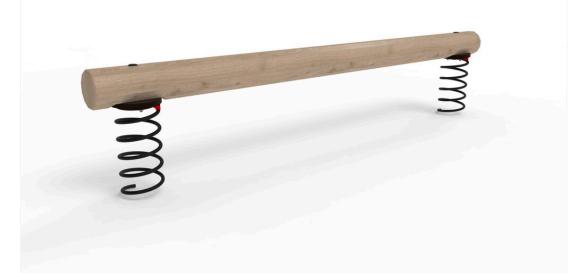

## **Product description**

Experience a dynamic balance play with this Balance Beam on Springs. This play equipment renews the traditional balance beam by adding two strong springs to support the beam. The springs make the beam slightly movable, challenging children's balance and coordination in a fun way. The beam is designed to be robust and safe, making it suitable for children of all ages.