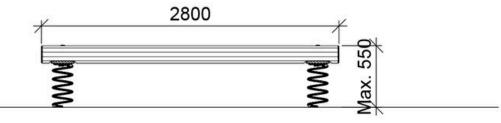

| Age               | 3+                                |  |
|-------------------|-----------------------------------|--|
| Number of users   | 2                                 |  |
|                   |                                   |  |
| Color             | Uncolored                         |  |
| Primary materials | Robinia, Plywood, Stainless steel |  |
| Installation      | Cast-in anchors                   |  |
|                   |                                   |  |
| Fall height       | 0,6 m                             |  |
| Dimensions        | 2,8 x x 0,6 m                     |  |
| Fall area         |                                   |  |
| Minimum area      | 5,8 x 3,2 x 0,6 m                 |  |