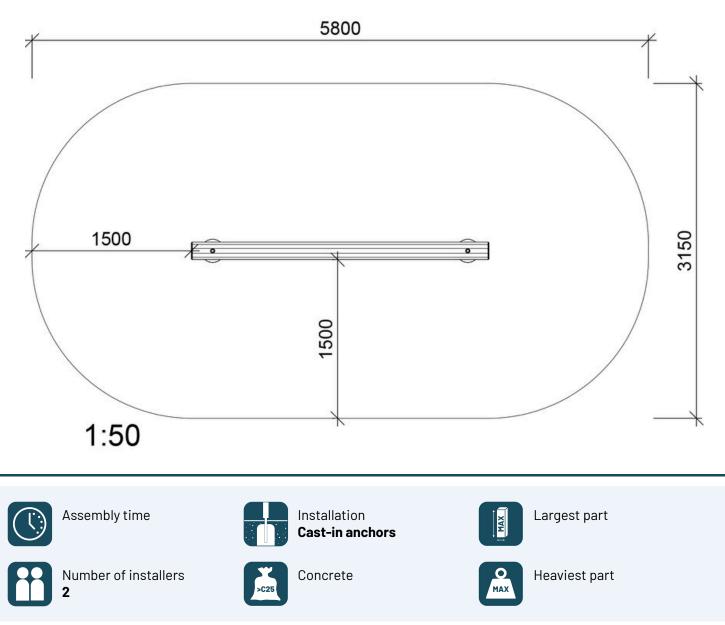

| Age               | 3+                                |  |
|-------------------|-----------------------------------|--|
| Number of users   | 2                                 |  |
|                   |                                   |  |
| Color             | Uncolored                         |  |
| Primary materials | Robinia, Plywood, Stainless steel |  |
| Installation      | Cast-in anchors                   |  |
|                   |                                   |  |
| Fall height       | 0,6 m                             |  |
| Dimensions        | 2,8 x x 0,6 m                     |  |
| Fall area         |                                   |  |
| Minimum area      | 5,8 x 3,2 x 0,6 m                 |  |