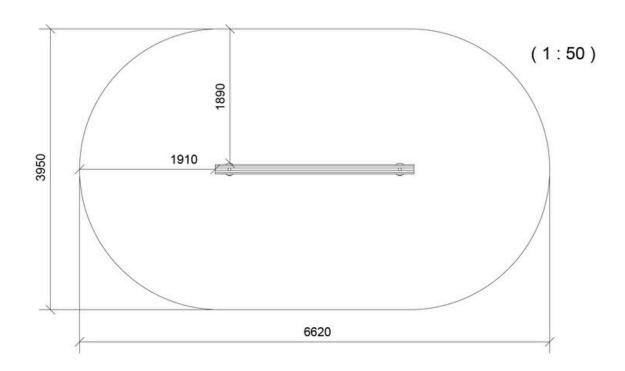

## **Primary materials**

Robinia wood and taifun ropes.

| Age               | 3+                |
|-------------------|-------------------|
| Number of users   | 4                 |
|                   |                   |
| Color             | Uncolored         |
| Primary materials | Robinia, Taifun   |
| Installation      | Robinia in ground |
|                   |                   |
| Fall height       | 2,2 m             |
| Dimensions        | 2,8 x 0,2 x 2,1 m |
| Fall area         | 22,8 m2           |
| Minimum area      | 6,8 x 4 x 2,11 m  |
|                   |                   |