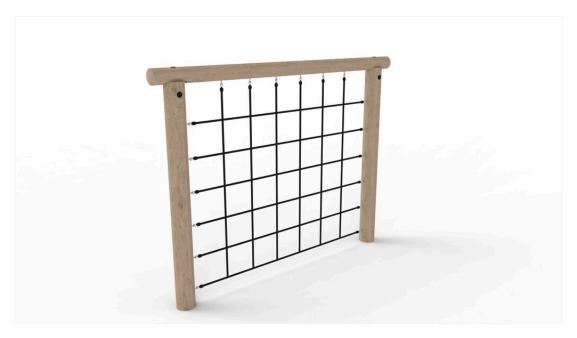

## **Product description**

The Gallows with Climbing Net offer children a unique and exciting climbing experience. With a robust net anchored between the sturdy beams, adventure and fun are guaranteed.

On this climbing net, children can challenge their physical limits. Reaching the top can feel like a great achievement, especially when attempting to cross the top beam. Besides developing their balance, coordination, distance judgment, and muscle strength are enhanced. The varied materials in the equipment activate and sharpen the children's senses.

Multiple children can play and climb at the same time. This encourages cooperation and social interaction, as the children motivate, help, and challenge each other on their way to the top.