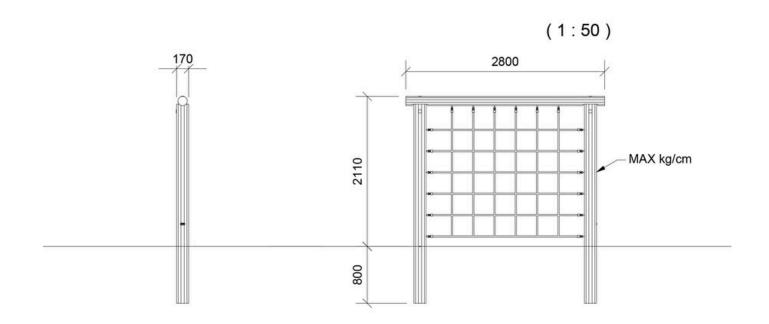

## **Primary materials**

Robinia wood and taifun ropes.

| Age               | 3+                |
|-------------------|-------------------|
| Number of users   | 4                 |
|                   |                   |
| Color             | Uncolored         |
| Primary materials | Robinia, Taifun   |
| Installation      | Robinia in ground |
|                   |                   |
| Fall height       | 2,2 m             |
| Dimensions        | 2,8 x 0,2 x 2,1 m |
| Fall area         | 22,8 m2           |
| Minimum area      | 6,8 x 4 x 2,11 m  |
|                   |                   |