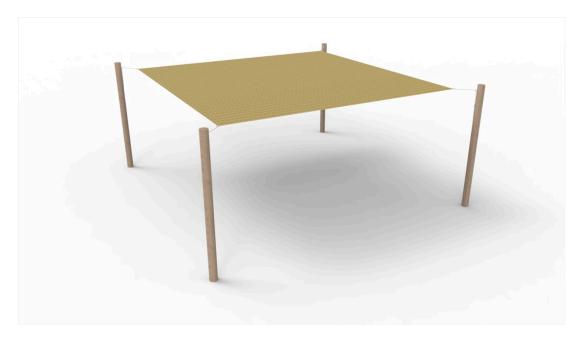

## **Product description**

The sunshade system creates a safe and fun play area in the shade with protection against the sun. It provides a comfortable and beautiful environment that encourages spending more time outdoors, even in bright sunlight.

Sunshades: 1 HDPE sunshades, 4.2x4.2 m, 320 g/m2 per shade

Posts: 4 robinia posts, 3 m, Ø8-12 cm Shade area: approximately 17.6 m2 Color: Camel/uncolored posts

UV-protection: UPF10 (Blocks 90% of the sun's UV rays) Water: Not waterproof (Dew or light rain will run off if installed

with a slope (approx. 25 degrees))

Wind: Take down in a gale with wind speeds of 13,9-17,1 m/s.

It is recommended to take down the sunshade in the evening.

| Age               |                   |
|-------------------|-------------------|
| Number of users   |                   |
| Color             | Camel, Uncolored  |
| Primary materials | Robinia, HDPE     |
| Installation      | Robinia in ground |
| Fall height       |                   |
| Dimensions        | x x m             |
| Fall area         |                   |
| Minimum area      | x x m             |
|                   |                   |