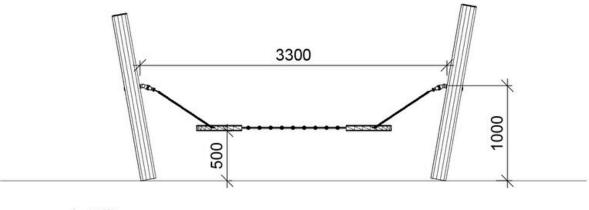

| Age               | 3+                |
|-------------------|-------------------|
| Number of users   | 2                 |
| Color             | Uncolored         |
| Primary materials | Robinia, Taifun   |
| Installation      | Robinia in ground |
| Fall height       | 0,6 m             |
| Dimensions        | 3,3 x x m         |
| Fall area         |                   |
| Minimum area      | 6,3 x 3,9 x m     |