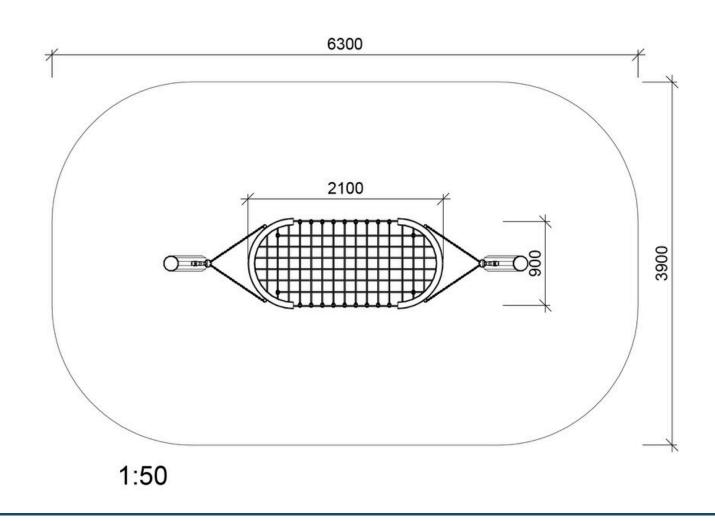

| Age               | 3+                |
|-------------------|-------------------|
| Number of users   | 2                 |
| Color             | Uncolored         |
| Primary materials | Robinia, Taifun   |
| Installation      | Robinia in ground |
| Fall height       | 0,6 m             |
| Dimensions        | 3,3 x x m         |
| Fall area         |                   |
| Minimum area      | 6,3 x 3,9 x m     |