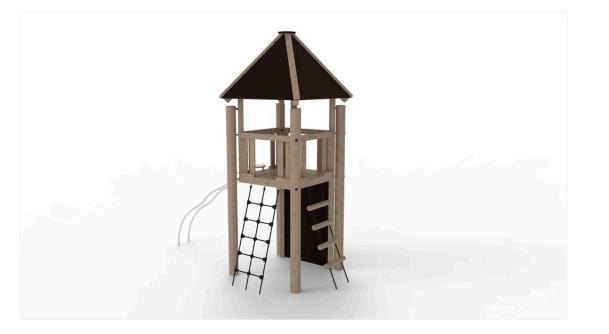

## **NC:RNA** PLAYGROUNDS

Click or scan

**Product description** 

| Age               | 5+                                                           |
|-------------------|--------------------------------------------------------------|
| Number of users   | 6                                                            |
|                   |                                                              |
| Color             | Uncolored                                                    |
| Primary materials | Robinia, Heartwood pine, Plywood,<br>Taifun, Stainless steel |
| Installation      | Robinia in ground                                            |
|                   |                                                              |
| Fall height       | 1,8 m                                                        |
| Dimensions        | x x 4,2 m                                                    |
| Fall area         |                                                              |
| Minimum area      | 7 x 5,1 x 4,2 m                                              |

Variation

**Color** Chestnut **Installation** Robinia in ground