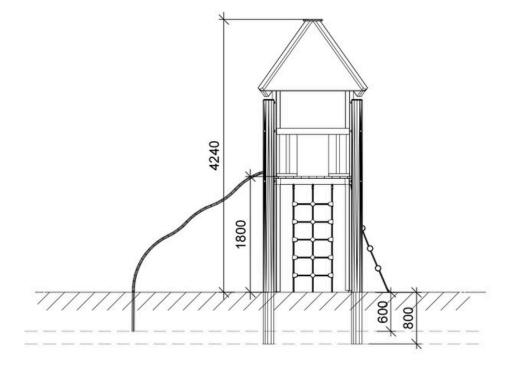

## **NC:RNA** PLAYGROUNDS

Click or scan

**Product description** 

| Age               | 5+                                                           |
|-------------------|--------------------------------------------------------------|
| Number of users   | 6                                                            |
|                   |                                                              |
| Color             | Uncolored                                                    |
| Primary materials | Robinia, Heartwood pine, Plywood,<br>Taifun, Stainless steel |
| Installation      | Robinia in ground                                            |
|                   |                                                              |
| Fall height       | 1,8 m                                                        |
| Dimensions        | x x 4,2 m                                                    |
| Fall area         |                                                              |
| Minimum area      | 7 x 5,1 x 4,2 m                                              |