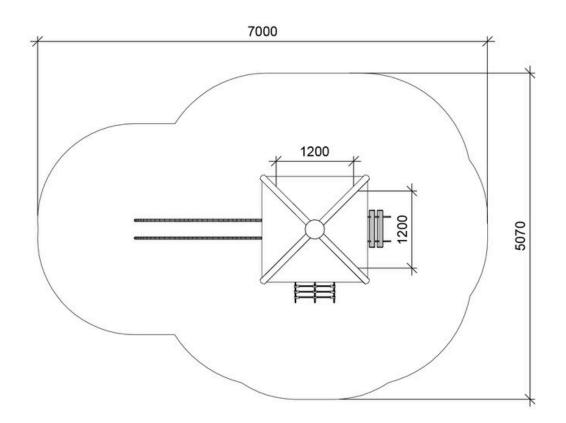

## **NC:RNA** PLAYGROUNDS

Click or scan

**Product description** 

| Age               | 5+                                                           |
|-------------------|--------------------------------------------------------------|
| Number of users   | 6                                                            |
|                   |                                                              |
| Color             | Uncolored                                                    |
| Primary materials | Robinia, Heartwood pine, Plywood,<br>Taifun, Stainless steel |
| Installation      | Robinia in ground                                            |
|                   |                                                              |
| Fall height       | 1,8 m                                                        |
| Dimensions        | x x 4,2 m                                                    |
| Fall area         |                                                              |
| Minimum area      | 7 x 5,1 x 4,2 m                                              |