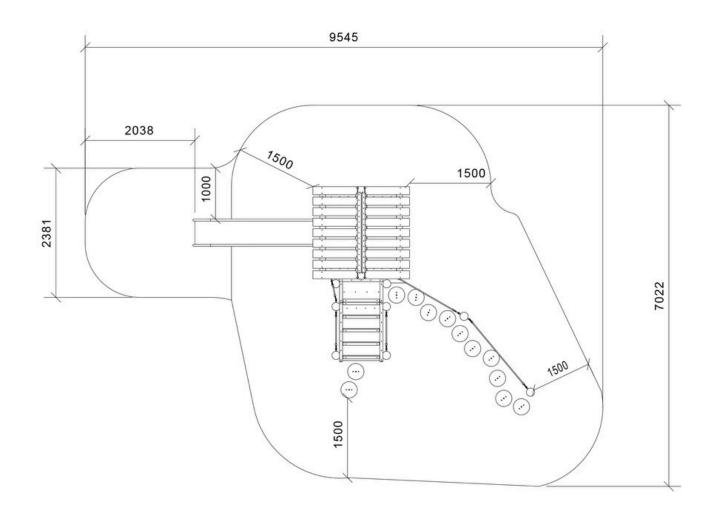

| Age               | 3+                                                           |
|-------------------|--------------------------------------------------------------|
| Number of users   | 10                                                           |
|                   |                                                              |
| Color             | Uncolored                                                    |
| Primary materials | Robinia, Heartwood pine, Plywood,<br>Taifun, Stainless steel |
| Installation      | Robinia in ground                                            |
|                   |                                                              |
| Fall height       | 1 m                                                          |
| Dimensions        | 6,3 x 4,2 x 2,8 m                                            |
| Fall area         | 39,3 m2                                                      |
| Minimum area      | 9,5 x 7 x 2,8 m                                              |
|                   |                                                              |