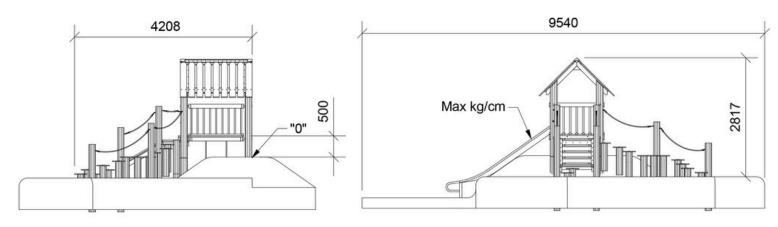

| Age               | 3+                                                           |
|-------------------|--------------------------------------------------------------|
| Number of users   | 10                                                           |
|                   |                                                              |
| Color             | Uncolored                                                    |
| Primary materials | Robinia, Heartwood pine, Plywood,<br>Taifun, Stainless steel |
| Installation      | Robinia in ground                                            |
|                   |                                                              |
| Fall height       | 1 m                                                          |
| Dimensions        | 6,3 x 4,2 x 2,8 m                                            |
| Fall area         | 39,3 m2                                                      |
| Minimum area      | 9,5 x 7 x 2,8 m                                              |
|                   |                                                              |