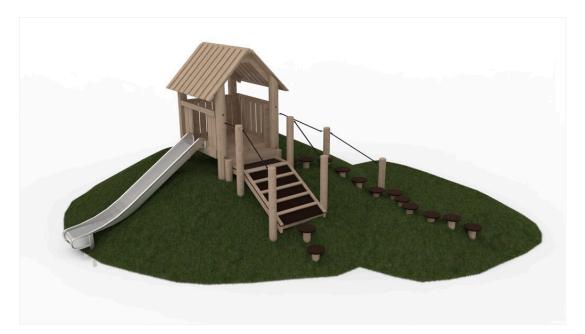

## **Product description**

Housey, set on a hill, invites children to explore and develop essential skills. Two balance step paths provide access: a shorter route to a platform with steps and a longer path with a rope railing leading to the entrance.

Inside, Housey offers a cozy space for play, social interaction, and quiet moments. The design encourages climbing, balancing, sliding, and exploring, helping children build motor skills, spatial awareness, and confidence. Its open structure fosters social connections and cooperative play.