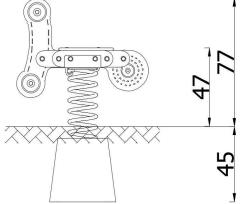

## DESCRIPTION

The structure of the device is made of S235 steel. Panels made of polyethylene (HDPE). Steel elements protected against corrosion by galvanizing and powder coating. All connectors and fittings resistant to weather conditions and UV radiation. The device is placed on the ground level. Installation according to the assembling instructions.

| INFORMATION              |                    |  |
|--------------------------|--------------------|--|
| Number of users          | ers 1              |  |
| Age range                | 1 - 6              |  |
| Device dimensions [m]    | 0.79 x 0.28 x 0.77 |  |
| Compliance with the norm | EN-1176-1:2017-12  |  |