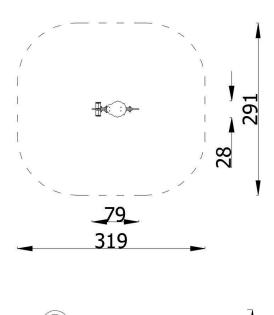

| INFORMATION              |                    |  |
|--------------------------|--------------------|--|
| Number of users          | ers 1              |  |
| Age range                | 1 - 6              |  |
| Device dimensions [m]    | 0.79 x 0.28 x 0.77 |  |
| Compliance with the norm | EN-1176-1:2017-12  |  |

| SAFETY | SURFACE |
|--------|---------|
|--------|---------|

| Zone | Max height<br>of fall [m] | Area [m²] | Perimeter of safety zone [m] |
|------|---------------------------|-----------|------------------------------|
| A    | 0.6                       | 8.5       |                              |
| В    |                           |           | 10.5                         |
| С    |                           |           |                              |