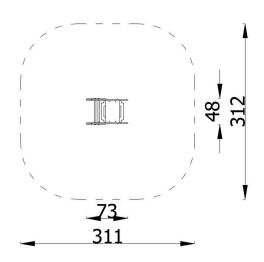

| INFORMATION                                |                    |  |
|--------------------------------------------|--------------------|--|
| Number of users 1                          |                    |  |
| Age range                                  | 1 - 6              |  |
| Device dimensions [m]                      | 0.73 x 0.48 x 0.73 |  |
| Compliance with the norm EN-1176-1:2017-12 |                    |  |

## SAFETY SURFACE

| Zone | Max height<br>of fall [m] | Area [m²] | Perimeter of safety zone [m] |
|------|---------------------------|-----------|------------------------------|
| A    | 0.6                       | 9         |                              |
| В    |                           |           | 11                           |
| С    |                           |           |                              |