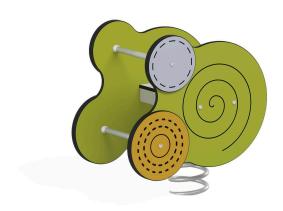

## Milo 1 Rocker, concrete base 30118

## DESCRIPTION

The structure of the device is made of S235 steel. Panels made of polyethylene (HDPE). Steel elements protected against corrosion by galvanizing and powder coating. All connectors and fittings resistant to weather conditions and UV radiation. The device is placed on the ground level. Installation according to the assembling instructions.

| INFORMATION                                |                    |  |
|--------------------------------------------|--------------------|--|
| Number of users 1                          |                    |  |
| Age range                                  | 1 - 6              |  |
| Device dimensions [m]                      | 0.73 x 0.48 x 0.73 |  |
| Compliance with the norm EN-1176-1:2017-12 |                    |  |