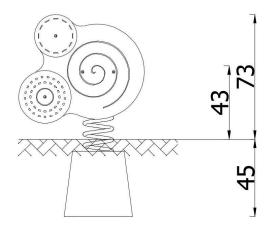

| INFORMATION                                |                    |  |
|--------------------------------------------|--------------------|--|
| Number of users 1                          |                    |  |
| Age range                                  | 1 - 6              |  |
| Device dimensions [m]                      | 0.73 x 0.48 x 0.73 |  |
| Compliance with the norm EN-1176-1:2017-12 |                    |  |

## SAFETY SURFACE

| Zone | Max height<br>of fall [m] | Area [m²] | Perimeter of safety zone [m] |
|------|---------------------------|-----------|------------------------------|
| A    | 0.6                       | 9         |                              |
| В    |                           |           | 11                           |
| С    |                           |           |                              |