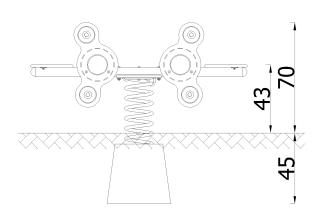

| INFORMATION              |                   |  |
|--------------------------|-------------------|--|
| Number of users          | 2                 |  |
| Age range                | 1 - 6             |  |
| Device dimensions [m]    | 1.36 x 0.32 x 0.7 |  |
| Compliance with the norm | EN-1176-1:2017-12 |  |

| SAFETY SURFACE |                           |           |                              |
|----------------|---------------------------|-----------|------------------------------|
| Zone           | Max height<br>of fall [m] | Area [m²] | Perimeter of safety zone [m] |
| А              | 0.7                       | 10        |                              |
| В              |                           |           | 11.5                         |
| С              |                           |           |                              |