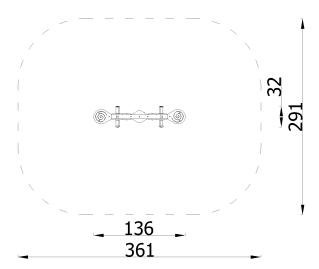

| INFORMATION              |                   |  |
|--------------------------|-------------------|--|
| Number of users          | 2                 |  |
| Age range                | 1 - 6             |  |
| Device dimensions [m]    | 1.36 x 0.32 x 0.7 |  |
| Compliance with the norm | EN-1176-1:2017-12 |  |

| SAFETY SURFACE |                           |           |                              |
|----------------|---------------------------|-----------|------------------------------|
| Zone           | Max height<br>of fall [m] | Area [m²] | Perimeter of safety zone [m] |
| А              | 0.7                       | 10        |                              |
| В              |                           |           | 11.5                         |
| С              |                           |           |                              |