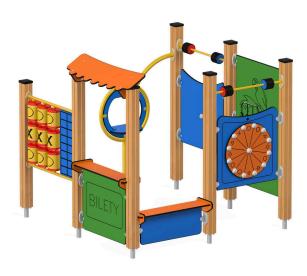

## **Ticket Office** 3320EPZ

## **DESCRIPTION**

The structure of the device is made of laminated wood, oiled or covered with colored azure. Colorful panels made of flexible high-pressure polyethylene (HDPE). Steel elements protected against corrosion by galvanizing and powder coating. All connectors and fittings resistant to weather conditions and UV radiation.

The device is placed below ground level. Foundation according to the assembly instructions.

| INFORMATION                             |                   |  |
|-----------------------------------------|-------------------|--|
| Number of users                         | 10                |  |
| Age range                               | 1 - 14            |  |
| Device dimensions [m] 1.95 x 1.9 x 1.72 |                   |  |
| Compliance with the norm                | EN-1176-1:2017-12 |  |