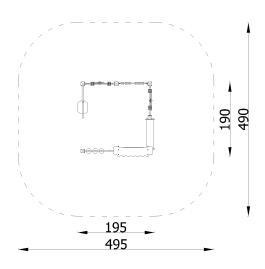

The device is placed below ground level. Foundation according to the assembly instructions.

| INFORMATION                             |                   |  |
|-----------------------------------------|-------------------|--|
| Number of users                         | 10                |  |
| Age range                               | 1 - 14            |  |
| Device dimensions [m] 1.95 x 1.9 x 1.72 |                   |  |
| Compliance with the norm                | EN-1176-1:2017-12 |  |

| SAFETY SURFACE |                           |           |                              |
|----------------|---------------------------|-----------|------------------------------|
| Zone           | Max height<br>of fall [m] | Area [m²] | Perimeter of safety zone [m] |
| Α              | 0.72                      | 22        |                              |
| В              | -                         | -         | 17                           |
| С              | -                         | -         |                              |