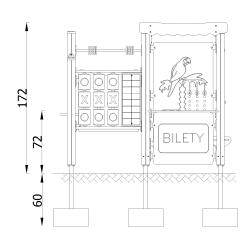

The device is placed below ground level. Foundation according to the assembly instructions.

| INFORMATION                             |                   |  |
|-----------------------------------------|-------------------|--|
| Number of users                         | 10                |  |
| Age range                               | 1 - 14            |  |
| Device dimensions [m] 1.95 x 1.9 x 1.72 |                   |  |
| Compliance with the norm                | EN-1176-1:2017-12 |  |

| SAFETY SURFACE |                           |           |                              |
|----------------|---------------------------|-----------|------------------------------|
| Zone           | Max height<br>of fall [m] | Area [m²] | Perimeter of safety zone [m] |
| Α              | 0.72                      | 22        |                              |
| В              | -                         | -         | 17                           |
| С              | -                         | -         |                              |