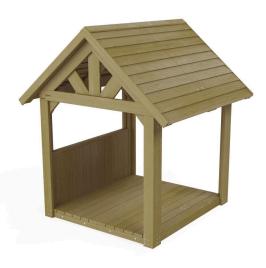

## Terra House, lattice 3374

## DESCRIPTION

The unit is made of impregnated pine boards. All fasteners and fittings weatherproof and UV-resistant. Anchored directly into the ground.

| INFORMATION              |                    |  |
|--------------------------|--------------------|--|
| Number of users          | 4                  |  |
| Age range                | 1 - 5              |  |
| Device dimensions [m]    | 1.41 x 1.51 x 1.68 |  |
| Compliance with the norm | EN-1176-1:2017-12  |  |