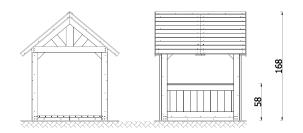

## DESCRIPTION

The unit is made of impregnated pine boards. All fasteners and fittings weatherproof and UV-resistant. Anchored directly into the ground.

| INFORMATION              |                    |  |
|--------------------------|--------------------|--|
| Number of users          | 4                  |  |
| Age range                | 1 - 5              |  |
| Device dimensions [m]    | 1.41 x 1.51 x 1.68 |  |
| Compliance with the norm | EN-1176-1:2017-12  |  |

## SAFETY SURFACE

| Zone | Max height<br>of fall [m] | Area [m²] | Perimeter of<br>safety zone<br>[m] |
|------|---------------------------|-----------|------------------------------------|
| А    | 0.58                      | 18        |                                    |
| В    |                           |           | 15.3                               |
| С    |                           |           |                                    |