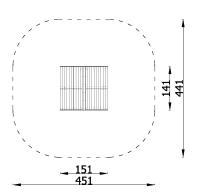

## DESCRIPTION

The unit is made of impregnated pine boards. All fasteners and fittings weatherproof and UV-resistant. Anchored directly into the ground.

| INFORMATION              |                    |  |
|--------------------------|--------------------|--|
| Number of users          | 4                  |  |
| Age range                | 1 - 5              |  |
| Device dimensions [m]    | 1.41 x 1.51 x 1.68 |  |
| Compliance with the norm | EN-1176-1:2017-12  |  |

## SAFETY SURFACE

| Zone | Max height<br>of fall [m] | Area [m²] | Perimeter of<br>safety zone<br>[m] |
|------|---------------------------|-----------|------------------------------------|
| А    | 0.58                      | 18        |                                    |
| В    |                           |           | 15.3                               |
| С    |                           |           |                                    |