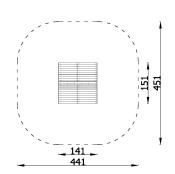

| SAFETY SURFACE |                           |           |                              |
|----------------|---------------------------|-----------|------------------------------|
| Zone           | Max height<br>of fall [m] | Area [m²] | Perimeter of safety zone [m] |
| А              | 0.67                      | 18        |                              |
| В              |                           |           | 15.3                         |
| С              |                           |           |                              |