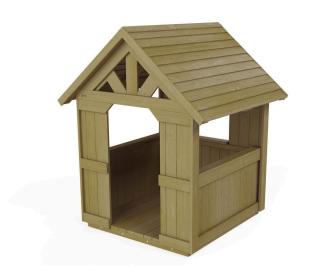

## Terra House, simple 3377

## **DESCRIPTION**

The unit is made of impregnated pine boards. All fasteners and fittings weatherproof and UV-resistant. Anchored directly into the ground.

| INFORMATION              |                    |  |
|--------------------------|--------------------|--|
| Number of users          | 4                  |  |
| Age range                | 1 - 5              |  |
| Device dimensions [m]    | 1.41 x 1.51 x 1.79 |  |
| Compliance with the norm | EN-1176-1:2017-12  |  |