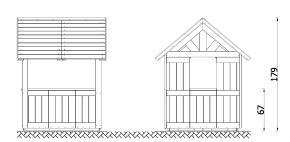

## **DESCRIPTION**

The unit is made of impregnated pine boards. All fasteners and fittings weatherproof and UV-resistant. Anchored directly into the ground.

| INFORMATION              |                    |  |
|--------------------------|--------------------|--|
| Number of users          | 4                  |  |
| Age range                | 1 - 5              |  |
| Device dimensions [m]    | 1.41 x 1.51 x 1.79 |  |
| Compliance with the norm | EN-1176-1:2017-12  |  |