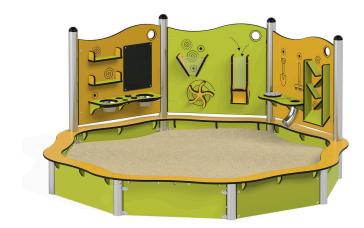

## Sandbox Milo with panels 37169

## DESCRIPTION

Supporting columns round 76,1mm in stainless steel. Panels in flexible high pressure polyethylene (HDPE) 15mm. All fasteners and fittings weatherproof and UV-resistant.

Anchored directly into the ground. Foundations in accordance with installation instructions.