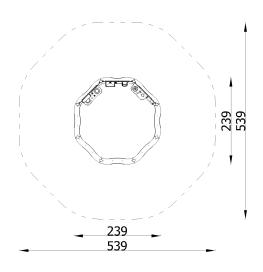

| INFORMATION              |                    |  |  |
|--------------------------|--------------------|--|--|
| Number of users          | 8                  |  |  |
| Age range                | 1 - 6              |  |  |
| Device dimensions [m]    | 2.39 x 2.39 x 1.19 |  |  |
| Compliance with the norm | EN-1176-1:2017-12  |  |  |