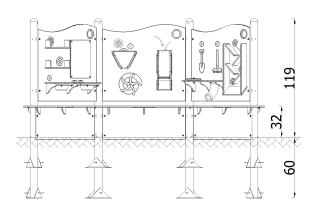

| INFORMATION              |                    |  |  |
|--------------------------|--------------------|--|--|
| Number of users          | 8                  |  |  |
| Age range                | 1 - 6              |  |  |
| Device dimensions [m]    | 2.39 x 2.39 x 1.19 |  |  |
| Compliance with the norm | EN-1176-1:2017-12  |  |  |

| SAFETY SURFACE |                           |           |                              |
|----------------|---------------------------|-----------|------------------------------|
| Zone           | Max height<br>of fall [m] | Area [m²] | Perimeter of safety zone [m] |
| А              | 0.32                      | 24        |                              |
| В              |                           |           | 17.5                         |
| С              |                           |           |                              |