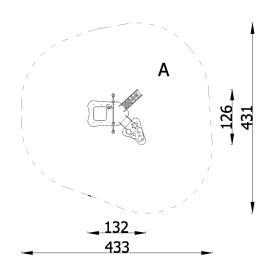

| INFORMATION              |                    |  |
|--------------------------|--------------------|--|
| Number of users          | 7                  |  |
| Age range                | 1 - 6              |  |
| Device dimensions [m]    | 1.32 x 1.26 x 0.89 |  |
| Compliance with the norm | EN-1176-1:2017-12  |  |

| SAFETY SURFACE |                           |           |                              |
|----------------|---------------------------|-----------|------------------------------|
| Zone           | Max height<br>of fall [m] | Area [m²] | Perimeter of safety zone [m] |
| А              | 0.63                      | 14.9      |                              |
| В              | -                         | -         | 13.9                         |
| С              | -                         | -         |                              |