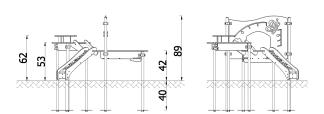

| SAFETY SURFACE |                           |           |                              |
|----------------|---------------------------|-----------|------------------------------|
| Zone           | Max height<br>of fall [m] | Area [m²] | Perimeter of safety zone [m] |
| А              | 0.63                      | 14.9      |                              |
| В              | -                         | -         | 13.9                         |
| С              | -                         | -         |                              |