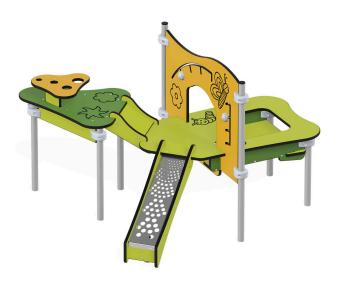

## Sand Lab 1 3931

## **DESCRIPTION**

Supporting columns round 33,7mm in stainless steel. Panels in flexible high pressure polyethylene (HDPE) 15mm. Handles made of polyamide PA6 Additional elements made of stainless steel. All fasteners and fittings weatherproof and UV-resistant. Anchored directly into the ground. Foundations in accordance with installation instructions.

| INFORMATION              |                    |  |
|--------------------------|--------------------|--|
| Number of users          | 7                  |  |
| Age range                | 1 - 6              |  |
| Device dimensions [m]    | 1.32 x 1.26 x 0.89 |  |
| Compliance with the norm | EN-1176-1:2017-12  |  |