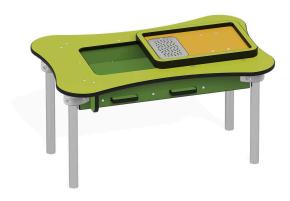

## Sand Lab 3 3933

## DESCRIPTION

Supporting columns round 33,7mm in stainless steel. Panels in flexible high pressure polyethylene (HDPE) 15mm. Handles made of polyamide PA6 Additional elements made of stainless steel. All fasteners and fittings weatherproof and UV-resistant. Anchored directly into the ground. Foundations in accordance with installation instructions.

| INFORMATION                              |                   |  |  |
|------------------------------------------|-------------------|--|--|
| Number of users                          | 4                 |  |  |
| Age range 1 - 6                          |                   |  |  |
| Device dimensions [m] 0.83 x 0.54 x 0.45 |                   |  |  |
| Compliance with the norm                 | EN-1176-1:2017-12 |  |  |