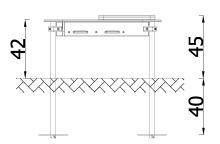

| INFORMATION                              |                   |  |  |
|------------------------------------------|-------------------|--|--|
| Number of users                          | 4                 |  |  |
| Age range 1 - 6                          |                   |  |  |
| Device dimensions [m] 0.83 x 0.54 x 0.45 |                   |  |  |
| Compliance with the norm                 | EN-1176-1:2017-12 |  |  |

| SAFETY SURFACE |                           |           |                              |
|----------------|---------------------------|-----------|------------------------------|
| Zone           | Max height<br>of fall [m] | Area [m²] | Perimeter of safety zone [m] |
| А              | 0.45                      | 11.6      |                              |
| В              | -                         | -         | 12.2                         |
| С              | -                         | -         |                              |