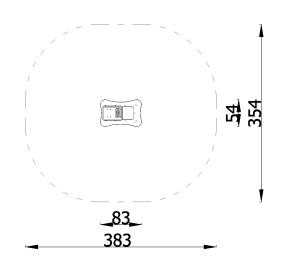

| INFORMATION                              |                   |  |  |
|------------------------------------------|-------------------|--|--|
| Number of users                          | 4                 |  |  |
| Age range 1 - 6                          |                   |  |  |
| Device dimensions [m] 0.83 x 0.54 x 0.45 |                   |  |  |
| Compliance with the norm                 | EN-1176-1:2017-12 |  |  |

| SAFETY SURFACE |                           |           |                              |
|----------------|---------------------------|-----------|------------------------------|
| Zone           | Max height<br>of fall [m] | Area [m²] | Perimeter of safety zone [m] |
| А              | 0.45                      | 11.6      |                              |
| В              | -                         | -         | 12.2                         |
| С              | -                         | -         |                              |