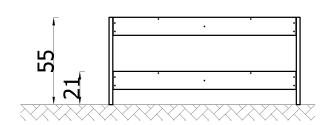

## Terra Side Table, large 58101

The unit is made of impregnated pine boards. All fasteners and fittings weatherproof and UV-resistant. Free-standing unit.

| INFORMATION              |                   |  |  |
|--------------------------|-------------------|--|--|
| Number of users          | sers 4            |  |  |
| Age range                | 1 - 7             |  |  |
| Device dimensions [m]    | 1.2 x 0.52 x 0.55 |  |  |
| Compliance with the norm | EN 71             |  |  |