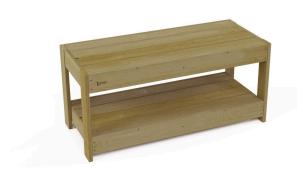

## Terra Side Table, large 58101

The unit is made of impregnated pine boards. All fasteners and fittings weatherproof and UV-resistant. Free-standing unit.

| INFORMATION              |                   |  |  |
|--------------------------|-------------------|--|--|
| Number of users          | sers 4            |  |  |
| Age range                | 1 - 7             |  |  |
| Device dimensions [m]    | 1.2 x 0.52 x 0.55 |  |  |
| Compliance with the norm | EN 71             |  |  |