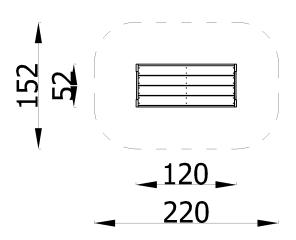

## Terra Side Table, large 58101

The unit is made of impregnated pine boards. All fasteners and fittings weatherproof and UV-resistant. Free-standing unit.

| INFORMATION              |                   |  |  |
|--------------------------|-------------------|--|--|
| Number of users          | sers 4            |  |  |
| Age range                | 1 - 7             |  |  |
| Device dimensions [m]    | 1.2 x 0.52 x 0.55 |  |  |
| Compliance with the norm | EN 71             |  |  |

| SAFETY SURFACE |                           |           |                              |
|----------------|---------------------------|-----------|------------------------------|
| Zone           | Max height<br>of fall [m] | Area [m²] | Perimeter of safety zone [m] |
| А              |                           | 3.12      |                              |
| В              |                           |           | 6.6                          |
| С              |                           |           |                              |