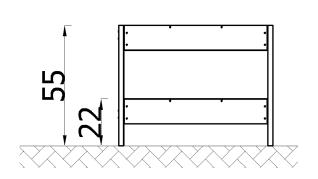

## **DESCRIPTION**

The unit is made of impregnated pine boards. All fasteners and fittings weatherproof and UV-resistant. Free-standing unit.

| INFORMATION              |                   |  |
|--------------------------|-------------------|--|
| Number of users          | 2                 |  |
| Age range                | 1 - 7             |  |
| Device dimensions [m]    | 0.7 x 0.52 x 0.55 |  |
| Compliance with the norm | EN 71             |  |