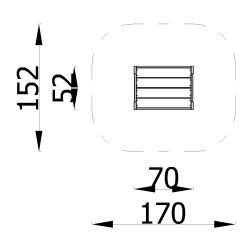

## **DESCRIPTION**

The unit is made of impregnated pine boards. All fasteners and fittings weatherproof and UV-resistant. Free-standing unit.

| INFORMATION              |                   |  |
|--------------------------|-------------------|--|
| Number of users          | 2                 |  |
| Age range                | 1 - 7             |  |
| Device dimensions [m]    | 0.7 x 0.52 x 0.55 |  |
| Compliance with the norm | EN 71             |  |