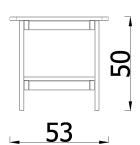

## **DESCRIPTION**

The unit is made of impregnated pine boards. All fasteners and fittings weatherproof and UV-resistant. Free-standing unit.

| INFORMATION              |                     |  |
|--------------------------|---------------------|--|
| Number of users          | 2                   |  |
| Age range                | 1 - 7               |  |
| Device dimensions [m]    | 0.525 x 0.355 x 0.5 |  |
| Compliance with the norm | EN 71               |  |