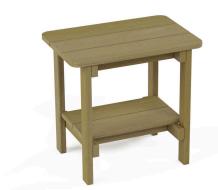

## **DESCRIPTION**

The unit is made of impregnated pine boards. All fasteners and fittings weatherproof and UV-resistant. Free-standing unit.

| INFORMATION              |                     |  |
|--------------------------|---------------------|--|
| Number of users          | 2                   |  |
| Age range                | 1 - 7               |  |
| Device dimensions [m]    | 0.525 x 0.355 x 0.5 |  |
| Compliance with the norm | EN 71               |  |