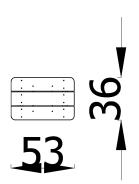

## **DESCRIPTION**

The unit is made of impregnated pine boards. All fasteners and fittings weatherproof and UV-resistant. Free-standing unit.

| INFORMATION              |                     |  |
|--------------------------|---------------------|--|
| Number of users          | 2                   |  |
| Age range                | 1 - 7               |  |
| Device dimensions [m]    | 0.525 x 0.355 x 0.5 |  |
| Compliance with the norm | EN 71               |  |