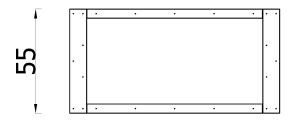

## DESCRIPTION

The unit is made of impregnated pine boards. Panel made of plywood covered with black HPL. All fasteners and fittings weatherproof and UV-resistant.

| INFORMATION              |                   |  |  |
|--------------------------|-------------------|--|--|
| Number of users          | 2                 |  |  |
| Age range                | 1 - 7             |  |  |
| Device dimensions [m]    | 1.1 x 0.05 x 0.55 |  |  |
| Compliance with the norm | EN 71             |  |  |