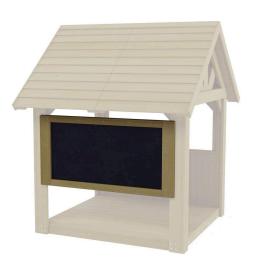

## Countertop for lattice House 58107

## DESCRIPTION

The unit is made of impregnated pine boards. Panel made of plywood covered with black HPL. All fasteners and fittings weatherproof and UV-resistant.

| INFORMATION              |                   |  |  |
|--------------------------|-------------------|--|--|
| Number of users          | 2                 |  |  |
| Age range                | 1 - 7             |  |  |
| Device dimensions [m]    | 1.1 x 0.05 x 0.55 |  |  |
| Compliance with the norm | EN 71             |  |  |