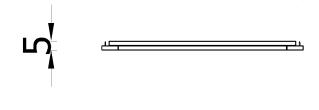

## DESCRIPTION

The unit is made of impregnated pine boards. Panel made of plywood covered with black HPL. All fasteners and fittings weatherproof and UV-resistant.

| INFORMATION              |                   |  |  |
|--------------------------|-------------------|--|--|
| Number of users          | 2                 |  |  |
| Age range                | 1 - 7             |  |  |
| Device dimensions [m]    | 1.1 x 0.05 x 0.55 |  |  |
| Compliance with the norm | EN 71             |  |  |