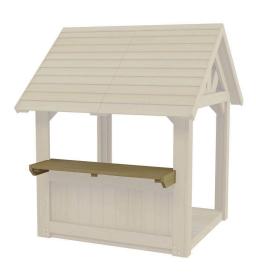

## Board for lattice House 58108

109

## DESCRIPTION

The unit is made of impregnated pine boards. All fasteners and fittings weatherproof and UV-resistant.

| INFORMATION              |                    |  |
|--------------------------|--------------------|--|
| Number of users          | 2                  |  |
| Age range                | 1 - 7              |  |
| Device dimensions [m]    | 1.09 x 0.32 x 0.09 |  |
| Compliance with the norm | EN 71              |  |