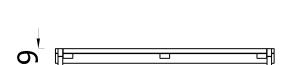

## Board for lattice House 58108

109

## DESCRIPTION

The unit is made of impregnated pine boards. All fasteners and fittings weatherproof and UV-resistant.

| INFORMATION              |                    |  |
|--------------------------|--------------------|--|
| Number of users          | 2                  |  |
| Age range                | 1 - 7              |  |
| Device dimensions [m]    | 1.09 x 0.32 x 0.09 |  |
| Compliance with the norm | EN 71              |  |