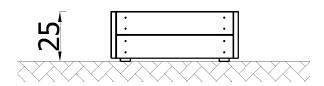

## **DESCRIPTION**

The unit is made of impregnated pine boards. All fasteners and fittings weatherproof and UV-resistant. Free-standing unit.

| INFORMATION              |                    |  |  |
|--------------------------|--------------------|--|--|
| Number of users 2        |                    |  |  |
| Age range                | 1 - 7              |  |  |
| Device dimensions [m]    | 0.62 x 0.57 x 0.25 |  |  |
| Compliance with the norm | EN 71              |  |  |