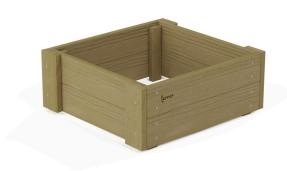

## Terra Vegetable Bed, small 58401

## **DESCRIPTION**

The unit is made of impregnated pine boards. All fasteners and fittings weatherproof and UV-resistant. Free-standing unit.

| INFORMATION              |                    |  |  |
|--------------------------|--------------------|--|--|
| Number of users 2        |                    |  |  |
| Age range                | 1 - 7              |  |  |
| Device dimensions [m]    | 0.62 x 0.57 x 0.25 |  |  |
| Compliance with the norm | EN 71              |  |  |