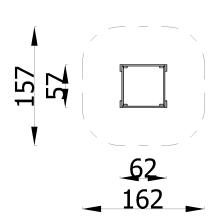

## **DESCRIPTION**

The unit is made of impregnated pine boards. All fasteners and fittings weatherproof and UV-resistant. Free-standing unit.

| INFORMATION              |                    |  |  |
|--------------------------|--------------------|--|--|
| Number of users 2        |                    |  |  |
| Age range                | 1 - 7              |  |  |
| Device dimensions [m]    | 0.62 x 0.57 x 0.25 |  |  |
| Compliance with the norm | EN 71              |  |  |