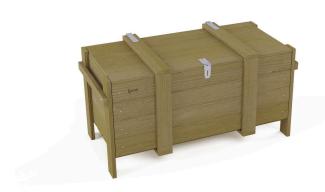

## Terra Garden Storage Box 58501

The unit is made of impregnated pine boards. All fasteners and fittings weatherproof and UV-resistant. Free-standing unit.

| INFORMATION              |                    |  |  |
|--------------------------|--------------------|--|--|
| Number of users 2        |                    |  |  |
| Age range                | 1 - 7              |  |  |
| Device dimensions [m]    | 1.25 x 0.62 x 0.65 |  |  |
| Compliance with the norm | EN 71              |  |  |