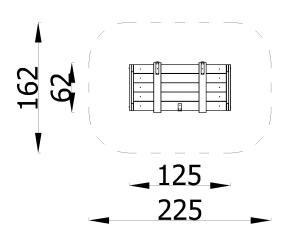

## Terra Garden Storage Box 58501

The unit is made of impregnated pine boards. All fasteners and fittings weatherproof and UV-resistant. Free-standing unit.

| INFORMATION              |                    |  |  |
|--------------------------|--------------------|--|--|
| Number of users 2        |                    |  |  |
| Age range                | 1 - 7              |  |  |
| Device dimensions [m]    | 1.25 x 0.62 x 0.65 |  |  |
| Compliance with the norm | EN 71              |  |  |

| SAFETY SURFACE |                           |           |                              |
|----------------|---------------------------|-----------|------------------------------|
| Zone           | Max height<br>of fall [m] | Area [m²] | Perimeter of safety zone [m] |
| А              |                           | 3.5       |                              |
| В              |                           |           | 6.9                          |
| С              |                           |           |                              |