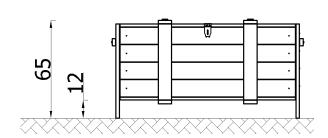

## Terra Garden Storage Box 58501

The unit is made of impregnated pine boards. All fasteners and fittings weatherproof and UV-resistant. Free-standing unit.

| INFORMATION              |                    |  |  |
|--------------------------|--------------------|--|--|
| Number of users 2        |                    |  |  |
| Age range                | 1 - 7              |  |  |
| Device dimensions [m]    | 1.25 x 0.62 x 0.65 |  |  |
| Compliance with the norm | EN 71              |  |  |