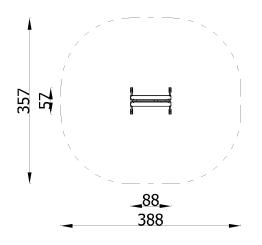

## SAFETY SURFACE

| Zone | Max height of fall [m] | Area [m²] | Perimeter of safety zone [m] |
|------|------------------------|-----------|------------------------------|
| А    |                        | 12        |                              |
| В    |                        |           | 12.4                         |
| С    |                        |           |                              |