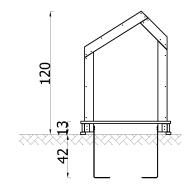

## DESCRIPTION

The unit is made of impregnated pine boards. Panels of transparent 12mm polycarbonate. All fasteners and fittings weatherproof and UV-resistant. Anchored directly into the ground.

| INFORMATION              |                   |  |
|--------------------------|-------------------|--|
| Number of users          | Number of users 2 |  |
| Age range                | 1 - 7             |  |
| Device dimensions [m]    | 0.88 x 0.57 x 1.2 |  |
| Compliance with the norm | EN-1176-1:2017-12 |  |