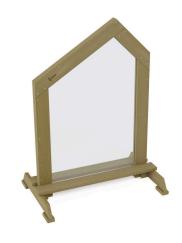

## DESCRIPTION

The unit is made of impregnated pine boards. Panels of transparent 12mm polycarbonate. All fasteners and fittings weatherproof and UV-resistant. Anchored directly into the ground.

| INFORMATION              |                   |  |
|--------------------------|-------------------|--|
| Number of users          | Number of users 2 |  |
| Age range                | 1 - 7             |  |
| Device dimensions [m]    | 0.88 x 0.57 x 1.2 |  |
| Compliance with the norm | EN-1176-1:2017-12 |  |