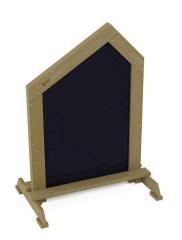

## Terra Drawing Board 58603

## **DESCRIPTION**

The unit is made of impregnated pine boards. Panel made of plywood covered with black HPL. All fasteners and fittings weatherproof and UV-resistant.

Anchored directly into the ground.

| INFORMATION              |                   |  |
|--------------------------|-------------------|--|
| Number of users          | 2                 |  |
| Age range                | 1 - 7             |  |
| Device dimensions [m]    | 0.88 x 0.57 x 1.2 |  |
| Compliance with the norm | EN-1176-1:2017-12 |  |