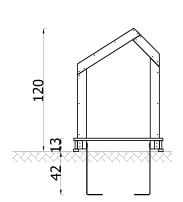

| INFORMATION              |                   |  |
|--------------------------|-------------------|--|
| Number of users          | 2                 |  |
| Age range                | 1 - 7             |  |
| Device dimensions [m]    | 0.88 x 0.57 x 1.2 |  |
| Compliance with the norm | EN-1176-1:2017-12 |  |