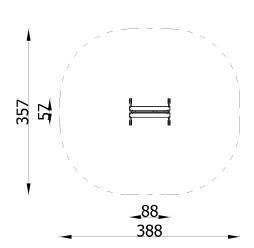

| INFORMATION              |                   |  |
|--------------------------|-------------------|--|
| Number of users          | 2                 |  |
| Age range                | 1 - 7             |  |
| Device dimensions [m]    | 0.88 x 0.57 x 1.2 |  |
| Compliance with the norm | EN-1176-1:2017-12 |  |

| SAFETY SURFACE |                           |           |                              |
|----------------|---------------------------|-----------|------------------------------|
| Zone           | Max height<br>of fall [m] | Area [m²] | Perimeter of safety zone [m] |
| А              |                           | 12        |                              |
| В              |                           |           | 12.4                         |
| С              |                           |           |                              |