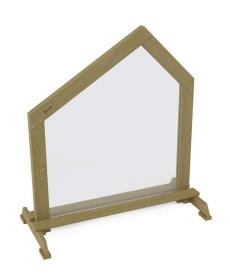

## Terra Painting Board, large 58604

## **DESCRIPTION**

The unit is made of impregnated pine boards. Panels of transparent 12mm polycarbonate. All fasteners and fittings weatherproof and UV-resistant.

Anchored directly into the ground.

| INFORMATION              |                   |  |
|--------------------------|-------------------|--|
| Number of users          | 2                 |  |
| Age range                | e 1 - 7           |  |
| Device dimensions [m]    | 1.2 x 0.57 x 1.33 |  |
| Compliance with the norm | EN-1176-1:2017-12 |  |