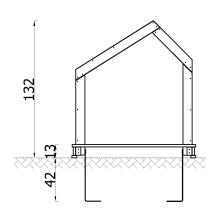

## **DESCRIPTION**

The unit is made of impregnated pine boards. Panels of transparent 12mm polycarbonate. All fasteners and fittings weatherproof and UV-resistant.

Anchored directly into the ground.

| INFORMATION              |                   |  |
|--------------------------|-------------------|--|
| Number of users          | 2                 |  |
| Age range                | e 1 - 7           |  |
| Device dimensions [m]    | 1.2 x 0.57 x 1.33 |  |
| Compliance with the norm | EN-1176-1:2017-12 |  |