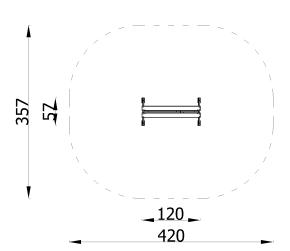

## **DESCRIPTION**

The unit is made of impregnated pine boards. Panels of transparent 12mm polycarbonate. All fasteners and fittings weatherproof and UV-resistant.

Anchored directly into the ground.

| INFORMATION              |                   |  |
|--------------------------|-------------------|--|
| Number of users          | 2                 |  |
| Age range                | e 1 - 7           |  |
| Device dimensions [m]    | 1.2 x 0.57 x 1.33 |  |
| Compliance with the norm | EN-1176-1:2017-12 |  |

| SAFETY SURFACE |                           |           |                              |
|----------------|---------------------------|-----------|------------------------------|
| Zone           | Max height<br>of fall [m] | Area [m²] | Perimeter of safety zone [m] |
| Α              |                           | 13        |                              |
| В              |                           |           | 13                           |
| С              |                           |           |                              |