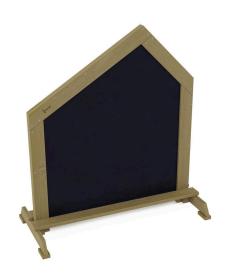

## Terra Drawing Board, large 58605

## **DESCRIPTION**

The unit is made of impregnated pine boards. Panel made of plywood covered with black HPL. All fasteners and fittings weatherproof and UV-resistant.

Anchored directly into the ground.