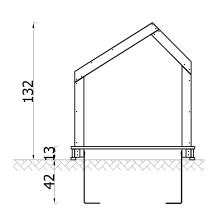

| INFORMATION              |                   |  |
|--------------------------|-------------------|--|
| Number of users          | ber of users 2    |  |
| Age range                | 1 - 7             |  |
| Device dimensions [m]    | 1.2 x 0.57 x 1.33 |  |
| Compliance with the norm | EN-1176-1:2017-12 |  |