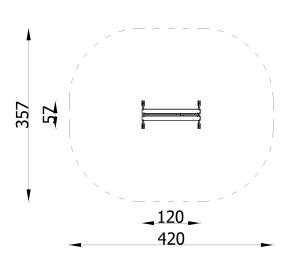

| INFORMATION              |                   |  |
|--------------------------|-------------------|--|
| Number of users          | ber of users 2    |  |
| Age range                | 1 - 7             |  |
| Device dimensions [m]    | 1.2 x 0.57 x 1.33 |  |
| Compliance with the norm | EN-1176-1:2017-12 |  |

| SAFETY SURFACE |                           |           |                              |
|----------------|---------------------------|-----------|------------------------------|
| Zone           | Max height<br>of fall [m] | Area [m²] | Perimeter of safety zone [m] |
| Α              |                           | 13        |                              |
| В              |                           |           | 13                           |
| С              |                           |           |                              |