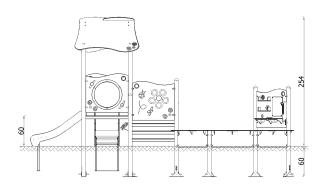

## **DESCRIPTION**

Supporting columns round 76,1mm in stainless steel. Platforms of non-slip HPL board set on a metal frame. Roofs and panels in flexible high pressure polyethylene (HDPE). Slides with stainless steel slide and HDPE elements. Porthole made of polycarbonate. Steel components protected against corrosion by galvanising and powder coating. Additional elements made of stainless steel. All fasteners and fittings weatherproof and UV-resistant.

Anchored directly into the ground. Foundations in accordance with installation instructions.

| INFORMATION              |                    |  |
|--------------------------|--------------------|--|
| Number of users          | 20                 |  |
| Age range                | 1 - 6              |  |
| Device dimensions [m]    | 5.12 x 3.58 x 2.54 |  |
| Compliance with the norm | EN-1176-1:2017-12  |  |