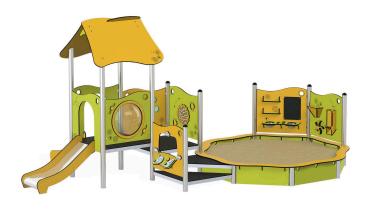

## Milo Set 1 6501

## **DESCRIPTION**

Supporting columns round 76,1mm in stainless steel. Platforms of non-slip HPL board set on a metal frame. Roofs and panels in flexible high pressure polyethylene (HDPE). Slides with stainless steel slide and HDPE elements. Porthole made of polycarbonate. Steel components protected against corrosion by galvanising and powder coating. Additional elements made of stainless steel. All fasteners and fittings weatherproof and UV-resistant.

Anchored directly into the ground. Foundations in accordance with installation instructions.

| INFORMATION              |                    |  |
|--------------------------|--------------------|--|
| Number of users          | 20                 |  |
| Age range                | 1 - 6              |  |
| Device dimensions [m]    | 5.12 x 3.58 x 2.54 |  |
| Compliance with the norm | EN-1176-1:2017-12  |  |