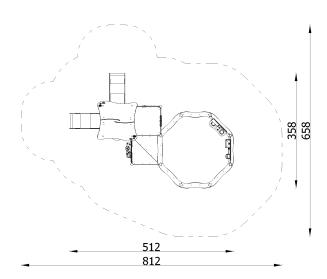

Anchored directly into the ground. Foundations in accordance with installation instructions.

| INFORMATION              |                    |  |
|--------------------------|--------------------|--|
| Number of users          | 20                 |  |
| Age range                | 1 - 6              |  |
| Device dimensions [m]    | 5.12 x 3.58 x 2.54 |  |
| Compliance with the norm | EN-1176-1:2017-12  |  |

| SAFETY SURFACE |                           |           |                              |
|----------------|---------------------------|-----------|------------------------------|
| Zone           | Max height<br>of fall [m] | Area [m²] | Perimeter of safety zone [m] |
| А              | 1                         | 37        |                              |
| В              |                           |           | 23.5                         |
| С              |                           |           |                              |