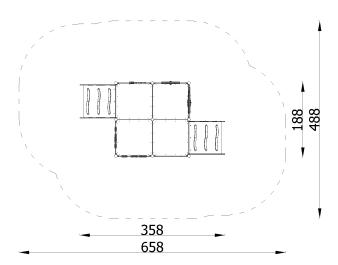

Anchored directly into the ground. Foundations in accordance with installation instructions.

| INFORMATION              |                    |  |
|--------------------------|--------------------|--|
| Number of users          | 12                 |  |
| Age range                | 1 - 6              |  |
| Device dimensions [m]    | 3.58 x 1.88 x 1.19 |  |
| Compliance with the norm | EN-1176-1:2017-12  |  |

| SAFETY SURFACE |                           |           |                              |
|----------------|---------------------------|-----------|------------------------------|
| Zone           | Max height<br>of fall [m] | Area [m²] | Perimeter of safety zone [m] |
| А              | 0.3                       | 27.5      |                              |
| В              |                           |           | 19.5                         |
| С              |                           |           |                              |