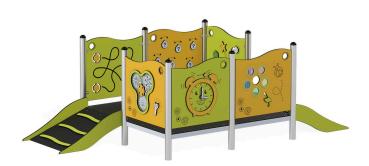

## Milo Set 4 6504

## **DESCRIPTION**

Supporting columns round 76,1mm in stainless steel. Platforms of non-slip HPL board set on a metal frame. Panels in flexible high pressure polyethylene (HDPE) 15mm. Steel components protected against corrosion by galvanising and powder coating. Additional elements made of stainless steel. All fasteners and fittings weatherproof and UV-resistant.

Anchored directly into the ground. Foundations in accordance with installation instructions.

| INFORMATION              |                    |  |
|--------------------------|--------------------|--|
| Number of users          | 12                 |  |
| Age range                | 1 - 6              |  |
| Device dimensions [m]    | 3.58 x 1.88 x 1.19 |  |
| Compliance with the norm | EN-1176-1:2017-12  |  |