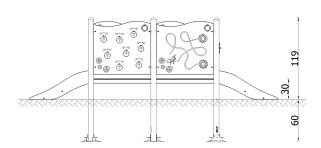

Anchored directly into the ground. Foundations in accordance with installation instructions.

| INFORMATION              |                    |  |
|--------------------------|--------------------|--|
| Number of users          | 12                 |  |
| Age range                | 1 - 6              |  |
| Device dimensions [m]    | 3.58 x 1.88 x 1.19 |  |
| Compliance with the norm | EN-1176-1:2017-12  |  |

| SAFETY SURFACE |                           |           |                              |
|----------------|---------------------------|-----------|------------------------------|
| Zone           | Max height<br>of fall [m] | Area [m²] | Perimeter of safety zone [m] |
| А              | 0.3                       | 27.5      |                              |
| В              |                           |           | 19.5                         |
| С              |                           |           |                              |