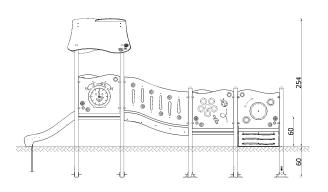

Anchored directly into the ground. Foundations in accordance with installation instructions.

| INFORMATION              |                    |  |
|--------------------------|--------------------|--|
| Number of users          | 22                 |  |
| Age range                | 1 - 6              |  |
| Device dimensions [m]    | 5.13 x 2.86 x 2.54 |  |
| Compliance with the norm | EN-1176-1:2017-12  |  |