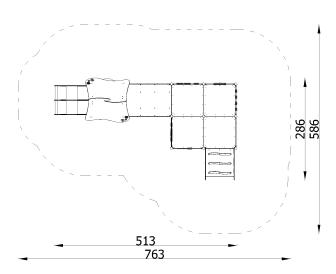

Anchored directly into the ground. Foundations in accordance with installation instructions.

| INFORMATION              |                    |  |
|--------------------------|--------------------|--|
| Number of users          | 22                 |  |
| Age range                | 1 - 6              |  |
| Device dimensions [m]    | 5.13 x 2.86 x 2.54 |  |
| Compliance with the norm | EN-1176-1:2017-12  |  |

| SAFETY SURFACE |                           |           |                              |
|----------------|---------------------------|-----------|------------------------------|
| Zone           | Max height<br>of fall [m] | Area [m²] | Perimeter of safety zone [m] |
| А              | 1                         | 35.5      |                              |
| В              |                           |           | 23                           |
| С              |                           |           |                              |