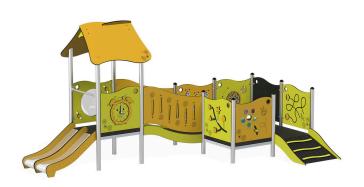

## Milo Set 6 6506

## **DESCRIPTION**

Supporting columns round 76,1mm in stainless steel. Platforms of non-slip HPL board set on a metal frame. Roofs and panels in flexible high pressure polyethylene (HDPE). Slides with stainless steel slide and HDPE elements. Porthole made of polycarbonate. Steel components protected against corrosion by galvanising and powder coating. Additional elements made of stainless steel. All fasteners and fittings weatherproof and UV-resistant.