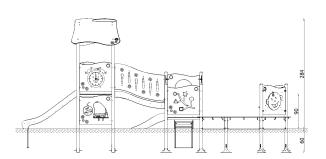

Anchored directly into the ground. Foundations in accordance with installation instructions.

| INFORMATION              |                        |  |
|--------------------------|------------------------|--|
| Number of users          | ers 25                 |  |
| Age range                | 1 - 6                  |  |
| Device dimensions [m]    | 6.87 x 5.83 x 2.84     |  |
| Compliance with the norm | norm EN-1176-1:2017-12 |  |

| SAFETY SURFACE |                           |           |                              |
|----------------|---------------------------|-----------|------------------------------|
| Zone           | Max height<br>of fall [m] | Area [m²] | Perimeter of safety zone [m] |
| Α              | 1                         | 54        |                              |
| В              |                           |           | 31                           |
| С              |                           |           |                              |