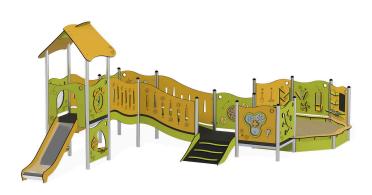

## Milo Set 8 6508

## **DESCRIPTION**

Supporting columns round 76,1mm in stainless steel. Platforms of non-slip HPL board set on a metal frame. Roofs and panels in flexible high pressure polyethylene (HDPE). Slides with stainless steel slide and HDPE elements. Porthole made of polycarbonate. Steel components protected against corrosion by galvanising and powder coating. Additional elements made of stainless steel. All fasteners and fittings weatherproof and UV-resistant.