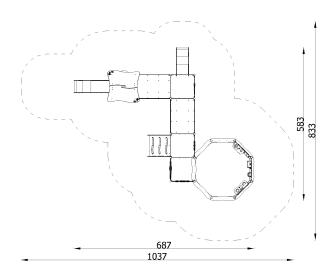

Anchored directly into the ground. Foundations in accordance with installation instructions.

| INFORMATION              |                        |  |
|--------------------------|------------------------|--|
| Number of users          | ers 25                 |  |
| Age range                | 1 - 6                  |  |
| Device dimensions [m]    | 6.87 x 5.83 x 2.84     |  |
| Compliance with the norm | norm EN-1176-1:2017-12 |  |