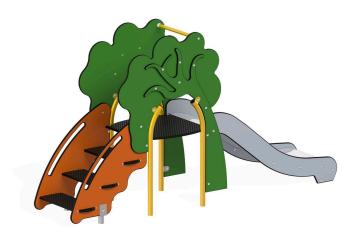

## Slide Tree 7207EPZ

## **DESCRIPTION**

The structure of the device is made of S235 steel. Steel elements protected against corrosion by galvanizing and powder coating. Colorful panels made of flexible high-pressure polyethylene (HDPE). All connectors and fittings resistant to weather conditions and UV radiation.

The device is placed below ground level. Foundation according to the assembly instructions.

| INFORMATION              |                    |  |
|--------------------------|--------------------|--|
| Number of users          | 2                  |  |
| Age range                | 1 - 6              |  |
| Device dimensions [m]    | 2.42 x 0.59 x 1.35 |  |
| Compliance with the norm | EN-1176-1:2017-12  |  |
| Spare parts              | Available          |  |