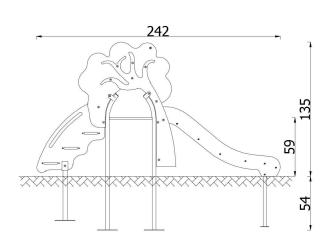

The device is placed below ground level. Foundation according to the assembly instructions.

| INFORMATION              |                    |  |
|--------------------------|--------------------|--|
| Number of users          | 2                  |  |
| Age range                | 1 - 6              |  |
| Device dimensions [m]    | 2.42 x 0.59 x 1.35 |  |
| Compliance with the norm | EN-1176-1:2017-12  |  |
| Spare parts              | Available          |  |

| SAFETY SURFACE |                           |           |                              |
|----------------|---------------------------|-----------|------------------------------|
| Zone           | Max height<br>of fall [m] | Area [m²] | Perimeter of safety zone [m] |
| Α              | 1                         | 15        |                              |
| В              |                           |           | 14.5                         |
| С              |                           |           |                              |