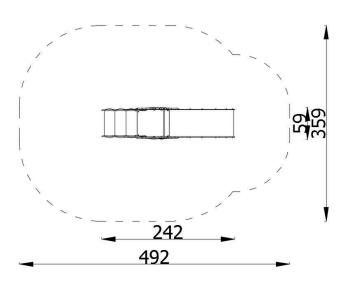

The device is placed below ground level. Foundation according to the assembly instructions.

| INFORMATION              |                    |  |
|--------------------------|--------------------|--|
| Number of users          | 2                  |  |
| Age range                | 1 - 6              |  |
| Device dimensions [m]    | 2.42 x 0.59 x 1.35 |  |
| Compliance with the norm | EN-1176-1:2017-12  |  |
| Spare parts              | Available          |  |

| SAFETY SURFACE |                           |           |                              |
|----------------|---------------------------|-----------|------------------------------|
| Zone           | Max height<br>of fall [m] | Area [m²] | Perimeter of safety zone [m] |
| Α              | 1                         | 15        |                              |
| В              |                           |           | 14.5                         |
| С              |                           |           |                              |