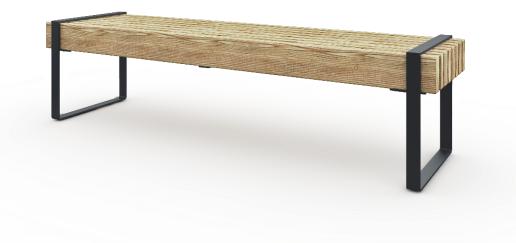

The 061100M model offers a streamlined, backless configuration with optional handrests, allowing for versatile arrangements in smaller spaces or areas with limited seating options. Crafted with precision, the 061100M features glue-laminated northern pine seat planks, available in natural tones or treated with paint or linseed oil for a refined finish. The bench's 8mm metal frame, 45mm in width, is powder-coated in dark grey, black, or customized colours, ensuring durability and resistance to wear. The wooden seat planks are 1800x42x120 in size. The modular design enables seamless integration with other Momentum series elements. Installation options include free-standing, surface fixation, or ground mounting, making the 061100M bench a flexible and stylish choice for various urban and park environments. The Momentum Bench 061100M captures the essence of Scandinavian design with playful yet minimalist elements that create a warm, inviting aesthetic. Designed for urban environments, this bench prioritizes modularity and adaptability, making it ideal for diverse urban and