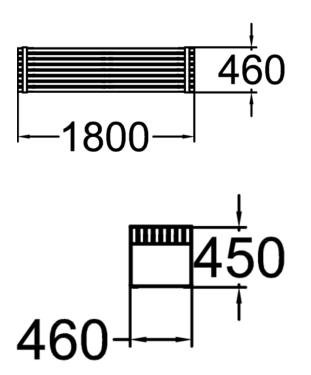

| Product length, mm | 1800                                 |  |
|--------------------|--------------------------------------|--|
| Product width, mm  | 460                                  |  |
| Product height, mm | 450                                  |  |
| Foundation options | ground_anchoring<br>surface_mounting |  |
| Wood               | 6 6 nding                            |  |
| Metal              | <b>66</b>                            |  |