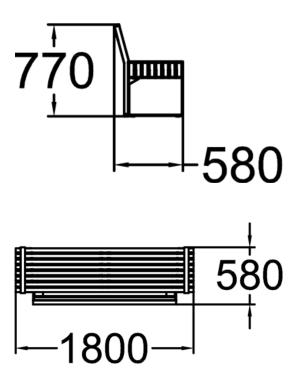

| Product length, mm | 1800                                 |
|--------------------|--------------------------------------|
| Product width, mm  | 580                                  |
| Product height, mm | 770                                  |
| Foundation options | ground_anchoring<br>surface_mounting |
| Wood               | ♠ ♠ nding                            |
| 11000              | 13.11.9                              |