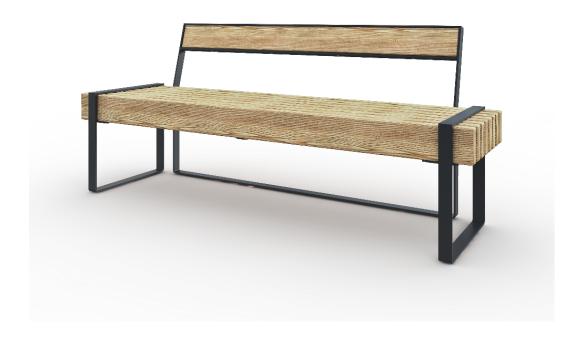

## Bench 3-seater with back rest, no handrest

The 061101M model offers a versatile seating solution with a full-size backrest for enhanced comfort. It is perfect for public parks, plazas, and communal spaces where relaxation is key. The bench is constructed using glue-laminated northern pine seat planks, sized at 1800x42x120, that come in natural tones or are treated with paint or linseed oil. The backrest provides additional support while maintaining the sleek, clean lines of the Momentum series. The 8mms are 45 in width, and the powder-coated metal frame is available in dark grey, black, or other colour options to suit various urban settings. Like all Momentum benches, the 061101M offers multiple installation options, including free-standing, surface fixation, and ground mounting, ensuring stability and adaptability in different environments. The Momentum Bench 061101M embodies the essence of Scandinavian design with playful yet minimalist elements, creating a warm and contemporary feel. Its simple yet striking presence complements urban environments.