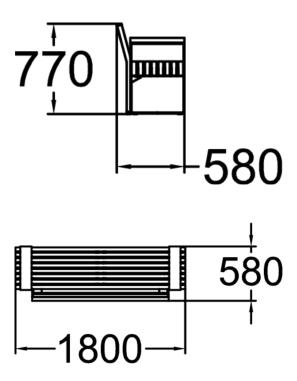

| Product length, mm | 1800                                 |
|--------------------|--------------------------------------|
| Product width, mm  | 580                                  |
| Product height, mm | 770                                  |
| Foundation options | ground_anchoring<br>surface_mounting |
| Wood               | <b> ▲ M</b> nding                    |
| Metal              | 66                                   |