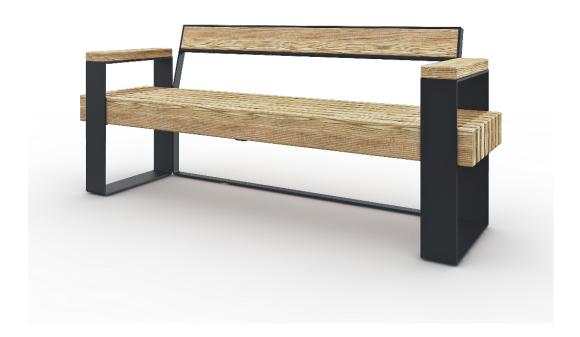

## Bench 3-seater, full size backrest, 2 sidetable handrest

The Momentum Bench 061102M embodies the spirit of Scandinavian design, combining playful minimalism with a warm and contemporary aesthetic that enriches urban settings. This model is designed to offer comfortable seating with a full-size backrest option, and two wide hand rests that work as a small side table. Therefore providing a blend of support and comfort, making it ideal for compact spaces, pathways, and communal areas where versatility is key. Crafted from glue-laminated northern pine, the wooden seat planks are finished in a natural tone or treated with paint or linseed oil for a refined look. The 061102M features a wider 8mm metal frame that is 120 in width in powder-coated metal, available in dark grey, black, or custom colour options, enhancing durability and style. The bench is part of a modular system, allowing seamless integration with other Momentum elements to create cohesive outdoor arrangements. Installation options include free-standing, surface fixation, and ground mounting with underground legs, ensuring adaptability to various environments and