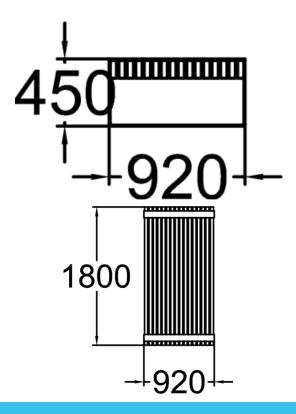

| Product length, mm | 1800                                 |
|--------------------|--------------------------------------|
| Product width, mm  | 916                                  |
| Product height, mm | 458                                  |
| Foundation options | ground_anchoring<br>surface_mounting |
| Wood               | hding                                |
| Metal              | <b>66</b>                            |