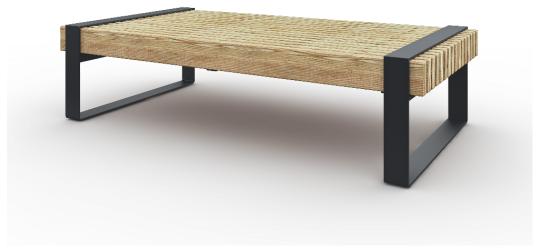

The Momentum Divan 061106M features a unique, wide, and double-sided bench, making it ideal for gathering spaces or urban pathways where social interaction and convenience are key. The bench is crafted with glue-laminated northern pine seat planks, sized at 1800x42x120, available in natural tones or treated with paint or linseed oil for added refinement and durability. The 061106M model includes an 8mm metal frame with a 90mm width, powder-coated in dark grey, black, or custom colours to suit various design contexts. Designed with modularity in mind, this divan adds a practical dimension to encouraging conversations and social connections. Installation options include free-standing, surface fixation, and ground mounting with long underground legs, ensuring stability and adaptability in different urban settings. The Momentum Bench reflects the core principles of Scandinavian design, blending playful minimalism with a warm, contemporary feel that enhances any urban environment.