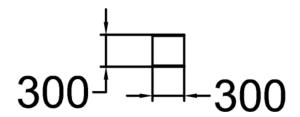

## **Table**

The Table 061107M is a versatile addition to all Momentum bench models, designed to enhance both functionality and aesthetics. It can be seamlessly integrated between bench seat planks or positioned slightly outside the bench for added accessibility, offering flexible arrangement options to fit various urban and park environments. Crafted with precision, the table features 5mm powder-coated metal parts available in dark grey, black, or custom color options to complement any setting. Measuring 300x303x656, it provides a practical surface for resting items, encouraging social interaction and usability in shared spaces. The table offers multiple installation versions, including free-standing, surface fixation, or ground mounting with long underground legs, ensuring stability and adaptability in different environments.

| 303                                  |
|--------------------------------------|
| 300                                  |
| 656                                  |
| ground_anchoring<br>surface_mounting |
| standing                             |
|                                      |