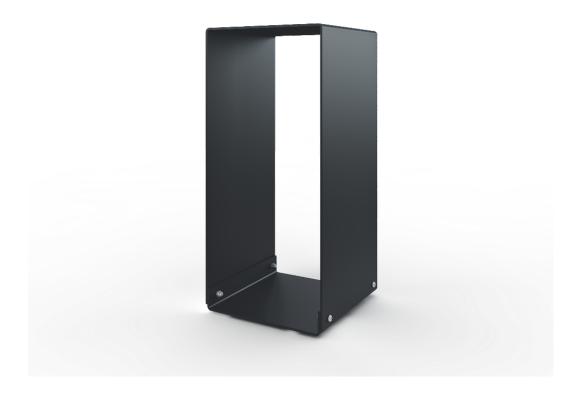

## **Table**

The Table 061107M is a versatile addition to all Momentum bench models, designed to enhance both functionality and aesthetics. It can be seamlessly integrated between bench seat planks or positioned slightly outside the bench for added accessibility, offering flexible arrangement options to fit various urban and park environments. Crafted with precision, the table features 5mm powder-coated metal parts available in dark grey, black, or custom color options to complement any setting. Measuring 300x303x656, it provides a practical surface for resting items, encouraging social interaction and usability in shared spaces. The table offers multiple installation versions, including free-standing, surface fixation, or ground mounting with long underground legs, ensuring stability and adaptability in different environments.