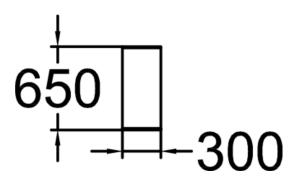

## **Table**

The Table 061107M is a versatile addition to all Momentum bench models, designed to enhance both functionality and aesthetics. It can be seamlessly integrated between bench seat planks or positioned slightly outside the bench for added accessibility, offering flexible arrangement options to fit various urban and park environments. Crafted with precision, the table features 5mm powder-coated metal parts available in dark grey, black, or custom color options to complement any setting. Measuring 300x303x656, it provides a practical surface for resting items, encouraging social interaction and usability in shared spaces. The table offers multiple installation versions, including free-standing, surface fixation, or ground mounting with long underground legs, ensuring stability and adaptability in different environments.

| 303                                  |
|--------------------------------------|
| 300                                  |
| 656                                  |
| ground_anchoring<br>surface_mounting |
| standing                             |
|                                      |