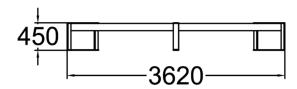

| Product length, mm | 3600                                 |
|--------------------|--------------------------------------|
| Product width, mm  | 3600                                 |
| Product height, mm | 458                                  |
| Foundation options | ground_anchoring<br>surface_mounting |
| Wood               | ♠ ♠ nding                            |
| VV000              | Tiding                               |