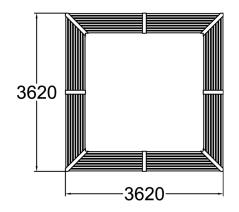

| Product length, mm | 3600                                 |
|--------------------|--------------------------------------|
| Product width, mm  | 3600                                 |
| Product height, mm | 458                                  |
| Foundation options | ground_anchoring<br>surface_mounting |
| Wood               | ♠ ♠ nding                            |
| VV000              | Tiding                               |