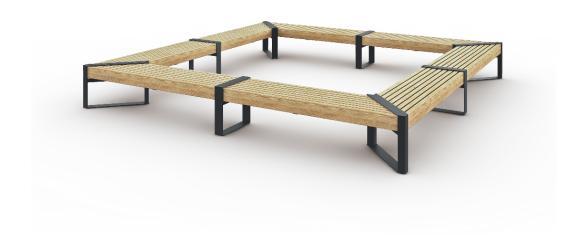

## Square Bench 24-seater

The 061110M model features a square design, ideal for public spaces, courtyards, and schoolyards. Made from glue-laminated northern pine planks (1800x42x120 mm) with natural, painted, or linseed oil finishes, it ensures durability and aesthetic appeal. Its 8mm metal frame (90mm wide) is powder-coated in dark grey, black, or custom colors to suit various urban settings. Part of the modular Momentum series, it allows for customization, including table integration, and offers flexible installation: free-standing, surface-fixed, or ground-mounted. Reflecting Scandinavian design, the 061110M combines playful minimalism with a warm, modern aesthetic, enhancing urban spaces with its balanced, modular form.