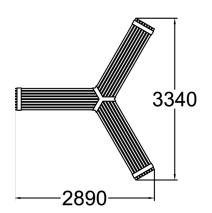

| Product length, mm | 2891                                 |
|--------------------|--------------------------------------|
| Product width, mm  | 3338                                 |
| Product height, mm | 458                                  |
| Foundation options | ground_anchoring<br>surface_mounting |
| Wood               | <b>a</b> nding                       |
| Metal              | 66                                   |