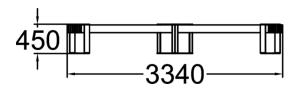

| Product length, mm | 2891                                 |
|--------------------|--------------------------------------|
| Product width, mm  | 3338                                 |
| Product height, mm | 458                                  |
| Foundation options | ground_anchoring<br>surface_mounting |
| Wood               | <b>a</b> nding                       |
| Metal              | 66                                   |