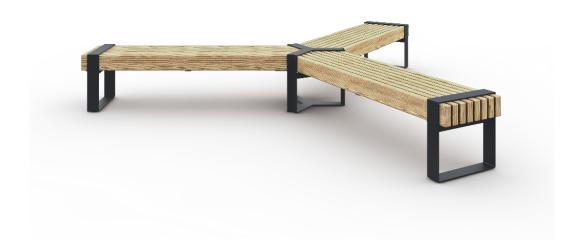

## Three-armed Bench 9-seater

The 061112M features a three-armed bench, making it ideal for locations where comfort and relaxation are key, such as courtyards, plazas, and community gathering spaces. The flexible modular system allows creating of a bench at a 90- or 120-degree angle. Crafted with glue-laminated northern pine, the wooden seat planks are 1800x42x120 and available in natural tones or treated with paint or linseed oil to provide durability and refinement. The 061112M model includes 8mm powder-coated metal frames with a 90mm width, available in dark grey, black, or special colour options to suit diverse urban settings. As part of the Momentum series, this bench is designed to be modular, allowing for seamless integration with separate tables or additional benches. Installation options include free-standing, surface fixation, or ground mounting with long underground legs, ensuring stability and adaptability across various environments. The Momentum Bench embodies the essence of Scandinavian design, blending playful minimalism with a warm, contemporary aesthetic. This model enriches