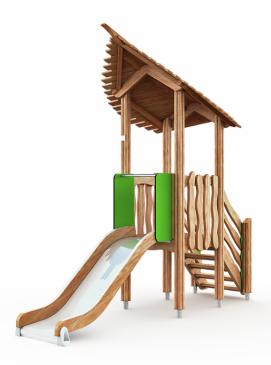

## <del>ال</del>

Fairy's Burrow is a lovely slide, straight from a story-book, that will fit into a small space. This playground equipment for younger children includes small steps, a covered, 870 mm high platform and a low slide. The platform's leafy roof and wooden fences give wings to the imagination and lead to all sorts of exciting imaginative games. Structure of the slides is curved laminated wood and the gliding surface is stainless steel. All Flora products are modular, and all parts are factory-made which guarantees an easy access and exchangeability of spare parts. The product is manufactured from locally sourced nordic pine. Available in Natural Tone and Flora Brown.