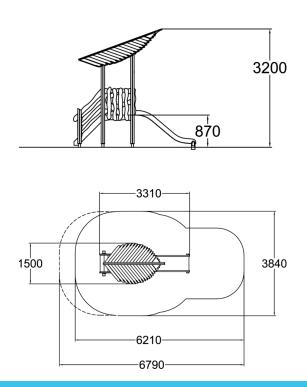

| Number of users               | 4                                 |
|-------------------------------|-----------------------------------|
| Product length, mm            | 3310                              |
| Product width, mm             | 1500                              |
| Product height, mm            | 3200                              |
| Impact area, m <sup>2</sup>   | 19.1                              |
| Falling space, m <sup>2</sup> | 21.3                              |
| Height required, mm           | 3200                              |
| Max. free fall height, mm     | 1000                              |
| Safety info                   | EN 1176-1, 3 TÜV                  |
| Installation time (for 1), H  | 8                                 |
| Foundation options            | deep_mounting<br>surface_mounting |
| Wood                          |                                   |
| Metal                         |                                   |