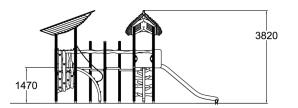

| User age                      | 3+                                |
|-------------------------------|-----------------------------------|
| Number of users               | 11                                |
| Product length, mm            | 5020                              |
| Product width, mm             | 7330                              |
| Product height, mm            | 3820                              |
| Impact area, m²               | 52.6                              |
| Falling space, m <sup>2</sup> | 52.9                              |
| Max. free fall height, mm     | 2190                              |
| Safety info                   | EN 1176-1 TÜV                     |
| Installation time (for 1), H  | 22.5                              |
| Foundation options            | deep_mounting<br>surface mounting |
| Wood                          |                                   |
| Metal                         |                                   |
| Colour of walls and HPL       | 6                                 |
| Ropes                         |                                   |