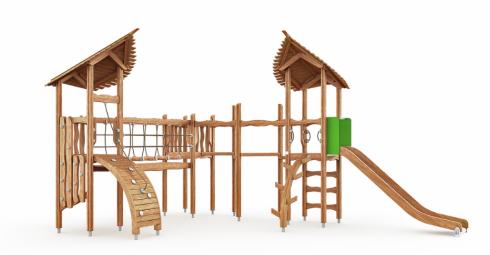

F Goblin's Forest is a multifunctional piece of playground equipment with many options that develop children's motor skills and are suitable for climbers of different levels. It includes two 1470 mm high, covered towers that can be reached by a climbing wall, a climbing ramp, a peg ladder, or a normal ladder. Access from one tower to the other is by balancing on a rung bridge or a zig-zag crossing. An exciting, long slide is guaranteed to give a thrilling ride. The fact that the various climbing sections are organized in the form of routes provides diverse forms of exercise and fosters the children's imaginations. The Goblin's Forest settles smoothly into its environment, and the imagination is the only limit beneath its lovely leafy roofs. When the product is placed in a kindergarten yard, please consider adding safety bridges (A10376) under the zig-zag and step bridge crossings. The product is manufactured from locally sourced nordic pine. Available in Natural Tone and Flora Brown.