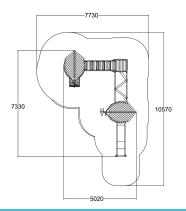

| User age                      | 3+                                |
|-------------------------------|-----------------------------------|
| Number of users               | 11                                |
| Product length, mm            | 5020                              |
| Product width, mm             | 7330                              |
| Product height, mm            | 3820                              |
| Impact area, m²               | 52.6                              |
| Falling space, m <sup>2</sup> | 52.9                              |
| Max. free fall height, mm     | 2190                              |
| Safety info                   | EN 1176-1 TÜV                     |
| Installation time (for 1), H  | 22.5                              |
| Foundation options            | deep_mounting<br>surface mounting |
| Wood                          |                                   |
| Metal                         |                                   |
| Colour of walls and HPL       | 6                                 |
| Ropes                         |                                   |