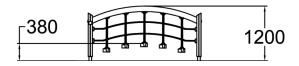

| User age                      | 3+                             |
|-------------------------------|--------------------------------|
| Number of users               | 7                              |
| Product length, mm            | 2490                           |
| Product width, mm             | 890                            |
| Product height, mm            | 1200                           |
| Falling space, m <sup>2</sup> | 18.2                           |
| Max. free fall height, mm     | 380                            |
| Safety info                   | EN 1176-1, EN 16630            |
| Foundation options            | deep_mounting surface mounting |
| Wood                          | 66                             |
| Ropes                         |                                |