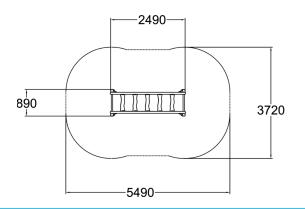

| User age                      | 3+                             |
|-------------------------------|--------------------------------|
| Number of users               | 7                              |
| Product length, mm            | 2490                           |
| Product width, mm             | 890                            |
| Product height, mm            | 1200                           |
| Falling space, m <sup>2</sup> | 18.2                           |
| Max. free fall height, mm     | 380                            |
| Safety info                   | EN 1176-1, EN 16630            |
| Foundation options            | deep_mounting surface mounting |
| Wood                          | 66                             |
| Ropes                         |                                |