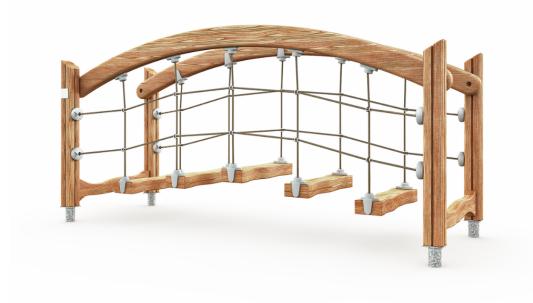

## Wobbling Logs

The Wobbling logs improves balance, coordination, core body strength and lower body strength. This equipment is an arched rung bridge with five rungs suspended by ropes from the arched handrails. The unsteady steps rise along the handrail curve and move back and forward, side to side, providing an exciting challenge for wide range of users. The product is manufactured from locally sourced nordic pine. Available in Natural Tone and Flora Brown.