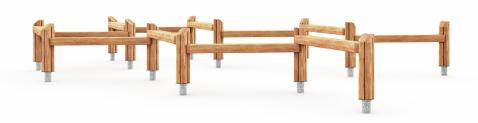

## Goblin's Track

The Goblin's Track is a balancing track set at a height of 560 mm, consisting of 12 beams. It can fit several children at a time. Traversing the track develops the children's sense of balance and motor skills. The shape of the track fuels the kids' imaginations, turning it into a wide variety of things: horse pens, garages, rows of houses... Older kids may want to use the track just for hanging out. The product is manufactured from locally sourced nordic pine. Available in Natural Tone and Flora Brown.