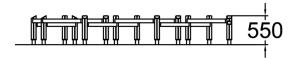

## Goblin's Track

The Goblin's Track is a balancing track set at a height of 560 mm, consisting of 12 beams. It can fit several children at a time. Traversing the track develops the children's sense of balance and motor skills. The shape of the track fuels the kids' imaginations, turning it into a wide variety of things: horse pens, garages, rows of houses... Older kids may want to use the track just for hanging out. The product is manufactured from locally sourced nordic pine. Available in Natural Tone and Flora Brown.

| User age                      | 3+               |
|-------------------------------|------------------|
| Number of users               | 12               |
| Product length, mm            | 4050             |
| Product width, mm             | 2490             |
| Product height, mm            | 550              |
| Falling space, m <sup>2</sup> | 34.1             |
| Height required, mm           | 2290             |
| Max. free fall height, mm     | 490              |
| Safety info                   | EN 1176-1 TÜV    |
| Installation time (for 1), H  | 4                |
| Foundation options            | deep_mounting    |
|                               | surface mounting |
| Wood                          | <b>66</b>        |
| Metal                         |                  |
|                               |                  |