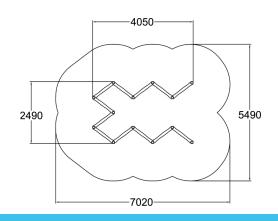

| User age                      | 3+               |
|-------------------------------|------------------|
| Number of users               | 12               |
| Product length, mm            | 4050             |
| Product width, mm             | 2490             |
| Product height, mm            | 550              |
| Falling space, m <sup>2</sup> | 34.1             |
| Height required, mm           | 2290             |
| Max. free fall height, mm     | 490              |
| Safety info                   | EN 1176-1 TÜV    |
| Installation time (for 1), H  | 4                |
| Foundation options            | deep_mounting    |
|                               | surface mounting |
| Wood                          | <b>66</b>        |
| Metal                         |                  |
|                               |                  |