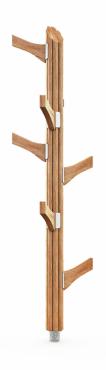

## **GOBLIN'S CLIMBING**

Climbing tree is 2750 mm high play equipment with six branches. Climbing develops the climbers' fitness and motor skills. Besides climbing, the fun appearance of this climbing tree offers countless opportunities for play. All foundations are made of metal, sheltering the wood from direct contact with the ground to prevent rot and extend the products life. The product is manufactured from locally sourced nordic pine. Available in Natural Tone and Flora Brown. The product is manufactured from locally sourced nordic pine. Available in Natural Tone and Flora Brown.