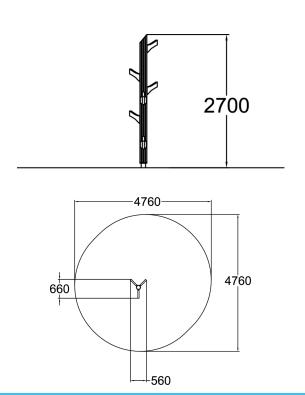

| User age                      | 6+                             |
|-------------------------------|--------------------------------|
| Number of users               | 1                              |
| Product length, mm            | 560                            |
| Product width, mm             | 660                            |
| Product height, mm            | 2700                           |
| Impact area, m²               | 17.6                           |
| Falling space, m <sup>2</sup> | 17.6                           |
| Height required, mm           | 2950                           |
| Max. free fall height, mm     | 2650                           |
| Safety info                   | EN 1176-1 TÜV                  |
| Installation time (for 1), H  | 1                              |
| Foundation options            | deep_mounting surface_mounting |
| Wood                          |                                |
| Metal                         | 4                              |